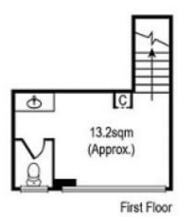

- Floor area: 138.5 sqm approx..
- Open Plan with kitchenette and toilet facilities
- 150m to East Richmond Station and Church Street trams
- Available NOW

Nicole Scrofani 0411 224 451 nscrofani@wilsonagents.com.au

## 15 Pearson St, Cremorne

TOTAL SQM =138.5sqm (Approx.)