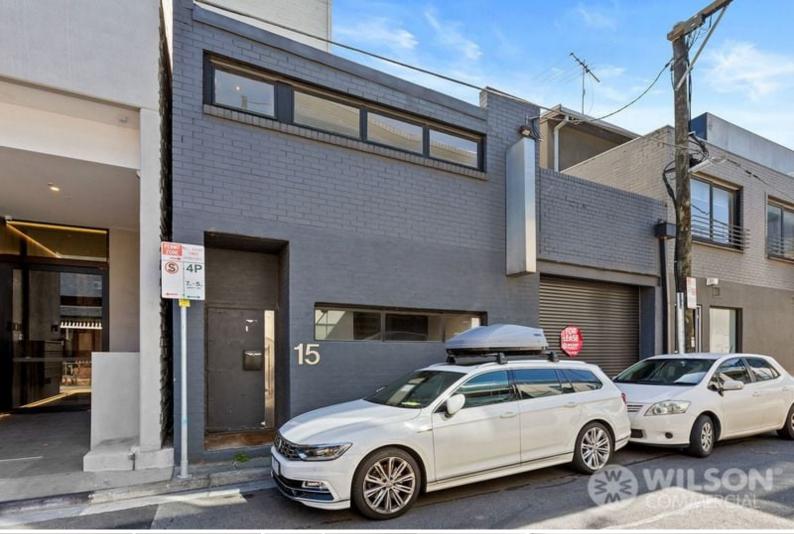

## 15 Pearson Street Cremorne

## \*\*\* UNDER OFFER \*\*\*WELL PRESENTED SHOWROOM/OFFICE/WAREHOUSE

Wilson Commercial are pleased to present 15 Pearson Street, Cremorne for Lease. Great opportunity to secure your next location in the heart of Cremorne. Located off Church Street and in close proximity to Swan Street's premier commercial and lifestyle precinct.

- Floor area: 138.5 sqm approx..
- Open Plan with kitchenette and toilet facilities
- 150m to East Richmond Station and Church Street trams
- Available NOW

Nicole Scrofani 0411 224 451 nscrofani@wilsonagents.com.au