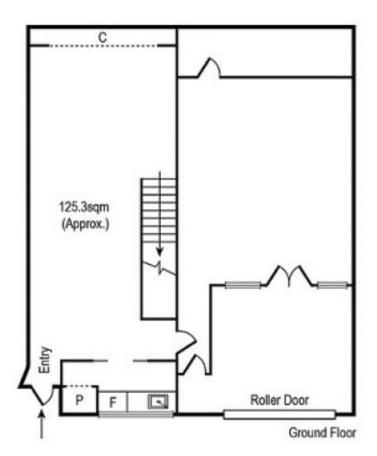

- Floor area: 138.5 sqm approx..
- Open Plan with kitchenette and toilet facilities
- 150m to East Richmond Station and Church Street trams
- Available NOW

Nicole Scrofani 0411 224 451 nscrofani@wilsonagents.com.au

## 15 Pearson St, Cremorne

TOTAL SQM =138.5sqm (Approx.)