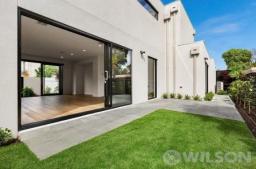

### Featuring:

- Secured entry from Loch Avenue
- Welcoming foyer
- Expansive open-plan living and dining area with floor-to-ceiling windows that open to a low-maintenance garden
- Sleek, high-end kosher kitchen featuring two stainless steel Smeg ovens, a 6-burner gas cooking stove, and two Miele dishwashers