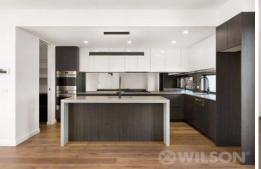

### Featuring:

- Secured entry from Loch Avenue
- Welcoming foyer
- Expansive open-plan living and dining area with floor-to-ceiling windows that open to a low-maintenance garden
- Sleek, high-end kosher kitchen featuring two stainless steel Smeg ovens, a 6-burner gas cooking stove, and two Miele dishwashers