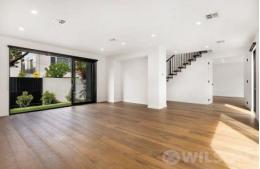

### Featuring:

- Secured entry from Loch Avenue
- Welcoming foyer
- Expansive open-plan living and dining area with floor-to-ceiling windows that open to a low-maintenance garden
- Sleek, high-end kosher kitchen featuring two stainless steel Smeg ovens, a 6-burner gas cooking stove, and two Miele dishwashers