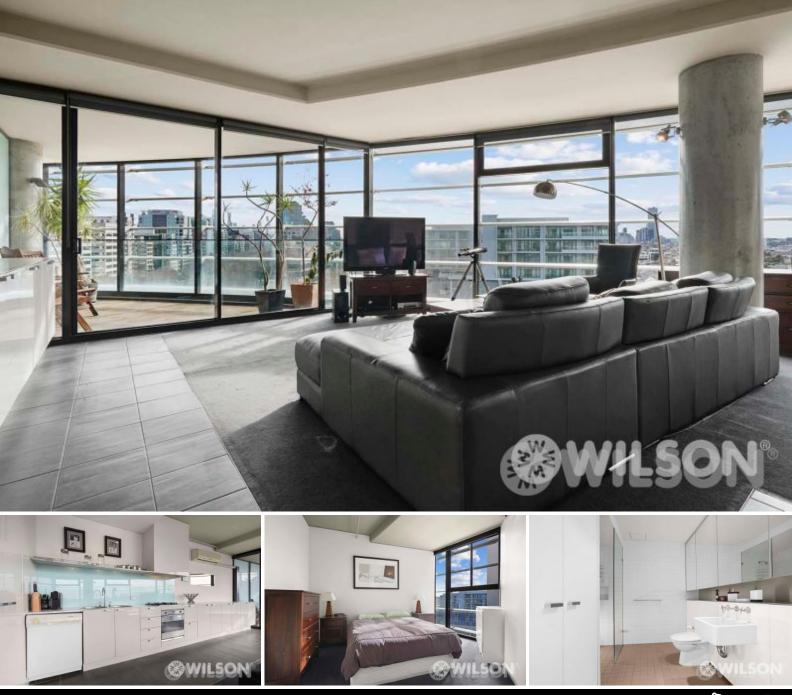

## 9th floor apartment with Incredible views

Situated on the 9th floor offers a fully furnished, it features an open-plan dining and lounge area with stunning views of our city.

The kitchen is a chef's delight, boasting elegant benchtops, appliances supplied and ample storage.

The master bedroom is a retreat with sweeping views down St Kilda Rd, complemented by a large walk-in robe.

Residents enjoy the convenience of underground parking for one car, access to a gym, pool, and sauna, while relishing the security and privacy of only 5 apartments per floor.