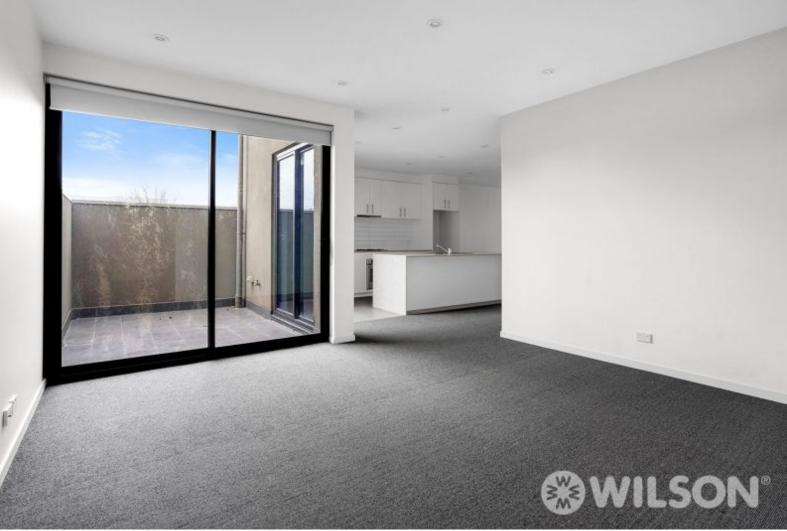

## **Apartment with two private terraces**

Walk through this spacious apartment and you will find:

- Security entrance with lift
- Modern kitchen with pantry, blanco stainless steel appliances and dishwasher
- Spacious living room with access to paved terrace
- Additional lounge room with reverse cycle air conditioner and sliding doors opening out onto the second terrace
- Two generous sized bedrooms, both with built in robes
- Master bedroom has semi ensuite access to main bathroom
- Second bedroom opens onto the second terrace
- Central bathroom
- Separate laundry
- Secure undercover car park