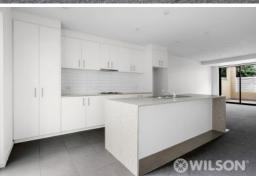

## **Apartment with two private terraces**

Walk through this spacious apartment and you will find:

- Security entrance with lift
- Modern kitchen with pantry, blanco stainless steel appliances and dishwasher
- Spacious living room with access to paved terrace
- Additional lounge room with reverse cycle air conditioner and sliding doors opening out onto the second terrace
- Two generous sized bedrooms, both with built in robes
- Master bedroom has semi ensuite access to main bathroom
- Second bedroom opens onto the second terrace
- Central bathroom
- Separate laundry
- Secure undercover car park