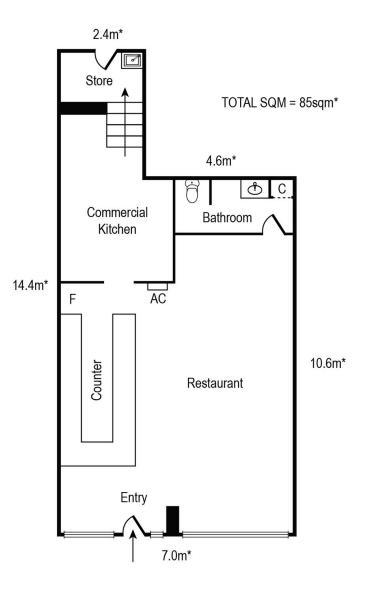

## 154 Rouse St, Port Melbourne

\*Approx

Whilst every attempt has been made to ensure the accuracy of this floorplan, measurements of doors, windows, rooms and any other items are approximates only. The producer or agent cannot be held responsible for any errors, omissions or misstatements. This plan is for illustrative purposes only and should be used as such.