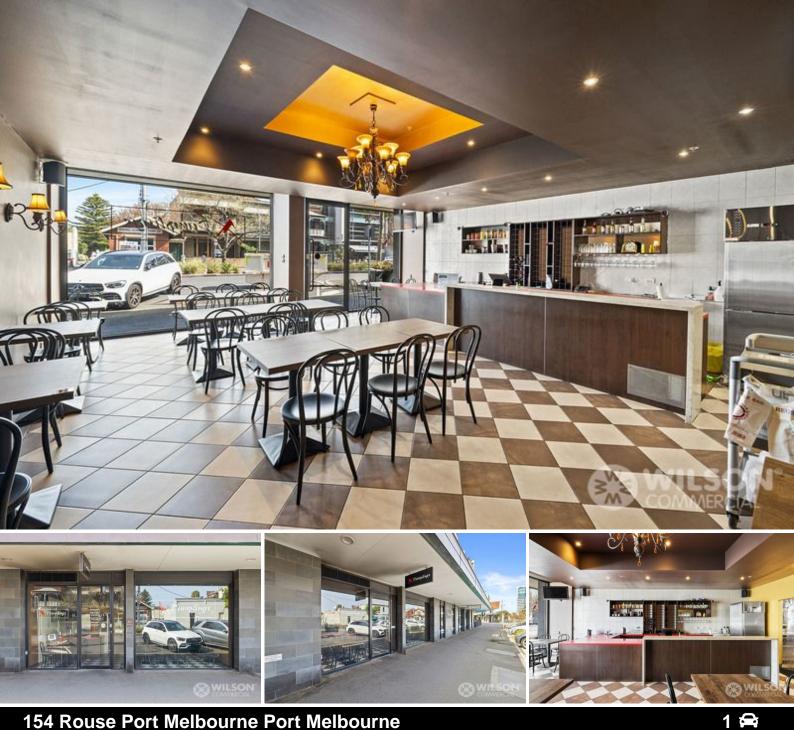

## **154 Rouse Port Melbourne Port Melbourne**

## PRIME PORT MELBOURNE RESTAURANT/RETAIL

Wilson Commercial is pleased to offer for lease, 154 Rouse Street, Port Melbourne. Located in one of Melbourne's best lifestyle precincts?only a stone's throw away from the eclectic Bay St retail strip and Port Melbourne Beach. Key Features:

- Total Floor Area 100 sqm approx. (includes an outdoor seating area)
- Restaurant/Café Liquor Licence
- Fully fitted commercial kitchen, available for negotiation
- Includes 1x secure car park
- Abundant street parking
- Available Now!