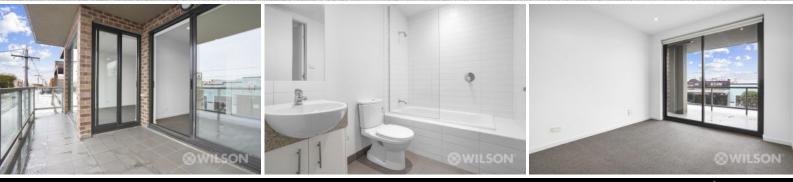

Features:

- Large open living area with access to individual balcony.
- Second living area adjacent kitchen, ideal as separate dining or open office
- Modern kitchen with stainless steel appliances, dishwasher and pantry.
- Two large bedrooms with built in robes
- Modern bathroom with shower over bath and separate laundry area with storage.
- Reverse cycle heating and cooling
- Security intercom entrance
- Secure undercover parking with elevator access