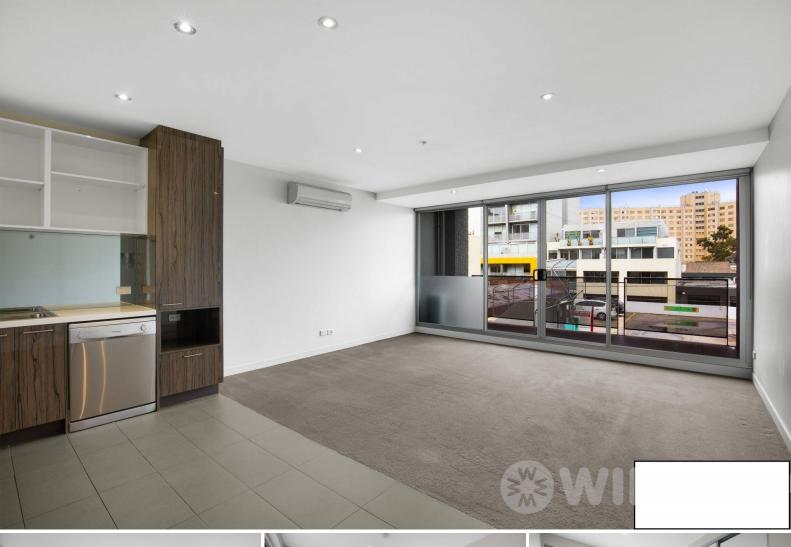

## Comprising

- Large open kitchen / living / meals area with room for lounge setting and dining table
- Kitchen with stone bench tops and stainless steel appliances with gas cooking and dishwasher
- Fully tiled central bathroom
- Secure garage parking (car stacker induction cost will apply)

This apartment offers reverse cycle heating / cooling direct access to all forms of public transport, Chapel Street and the Jam Factory.

Whilst every care is taken, Wilson Agents will not be held liable for any misprints of this advertisement and the applicant/s acknowledge that in applying for the property they are accepting the premises in the condition in which they viewed the home.