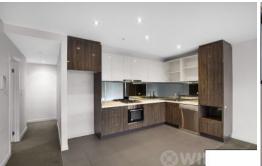

## Comprising

- Large open kitchen / living / meals area with room for lounge setting and dining table
- Kitchen with stone bench tops and stainless steel appliances with gas cooking and dishwasher
- Fully tiled central bathroom
- Secure garage parking (car stacker induction cost will apply)