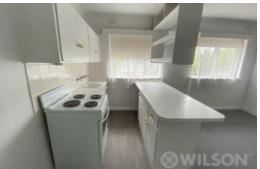

## **Central location**

Spacious upstairs flat with lounge, kitchen, bathroom with shower/vanity/toilet, single carport and plenty of off-street parking. Centrally located in Malvern East close to everything it has to offer.

- Freshly painted
- New carpet
- Laundry facilities
- Open plan living
- Built in robes
- Carparking
- Plenty of kitchen cupboard space
- Great location
- Monash Uni Caulfield Campus directly across the road