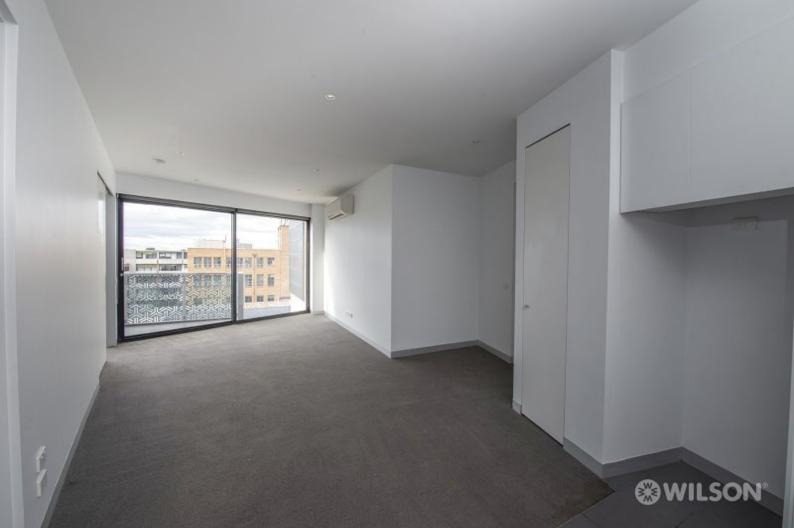

## **Elevated St Kilda abode**

This fabulous top floor two bedroom apartment is ideally located in a modern secure building and provides terrific access to St Kilda and the local area. Features:

- Main bedroom with built in robes
- Second bedroom with built in robes
- Open living dining with balcony access
- Modern kitchen with stainless steel appliances including dishwasher.
- Stylish central bathroom with washing machine taps.
- Reverse cycle heating/cooling
- Sunny balcony for outdoor living plus access to communal rooftop
- Secure basement car space with lift access
- Storage cage
- Close to St Kilda shopping cafes and entertainment
- Short walk to Brighton Road and Fitzroy Street Trams including no96 light rail.