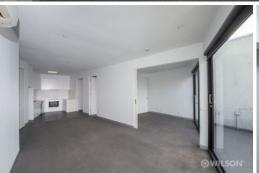

## **Elevated St Kilda abode**

This fabulous top floor two bedroom apartment is ideally located in a modern secure building and provides terrific access to St Kilda and the local area. Features:

- Main bedroom with built in robes
- Second bedroom with built in robes
- Open living dining with balcony access
- Modern kitchen with stainless steel appliances including dishwasher.
- Stylish central bathroom with washing machine taps.
- Reverse cycle heating/cooling
- Sunny balcony for outdoor living plus access to communal rooftop
- Secure basement car space with lift access
- Storage cage
- Close to St Kilda shopping cafes and entertainment
- Short walk to Brighton Road and Fitzroy Street Trams including no96 light rail.