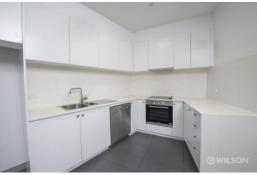

## **Elevated St Kilda abode**

This fabulous top floor two bedroom apartment is ideally located in a modern secure building and provides terrific access to St Kilda and the local area. Features:

- Main bedroom with built in robes
- Second bedroom with built in robes
- Open living dining with balcony access
- Modern kitchen with stainless steel appliances including dishwasher.
- Stylish central bathroom with washing machine taps.
- Reverse cycle heating/cooling
- Sunny balcony for outdoor living plus access to communal rooftop
- Secure basement car space with lift access
- Storage cage
- Close to St Kilda shopping cafes and entertainment
- Short walk to Brighton Road and Fitzroy Street Trams including no96 light rail.