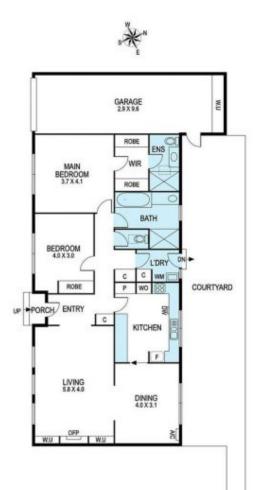

## Single level town residence in a fabulous location

Admire the private position and exclusive location of this immaculately presented single level townhouse, set well back from the street and tailormade for easy living.

The two-bedroom floor-plan provides everything you need for a relaxed low maintenance lifestyle:

- Stylish living room with electric fireplace and custom cabinetry,
- Dining room saturated with light
- Timeless kitchen equipped with quality appliances including dishwasher, walk in pantry and study nook.
- Spacious main bedroom with BIR and ensuite
- Second bedroom also accompanied with BIR
- Well maintained second bathroom
- A sizeable north facing courtyard with lovely gardens offers plenty of space for relaxing and outdoor dining