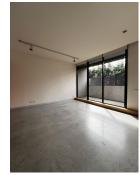

## Features:

- Spacious open plan living/dining with private balcony
- Modern gallery style kitchen with stainless steel bench and quality appliances including split drawer dishwasher, gas cook top and electric under bench oven
- Large bedroom with built in robes
- Semi ensuite bathroom with European laundry facilities
- Video monitored security entry
- Lift access
- Reverse heating/cooling
- Exposed concrete flooring
- Communal BBQ & amp; garden area
- Secure basement car park and storage unit
- Fabulous cafe at your front door