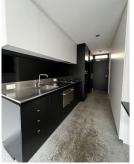

## Features:

- Spacious open plan living/dining with private balcony
- Modern gallery style kitchen with stainless steel bench and quality appliances including split drawer dishwasher, gas cook top and electric under bench oven
- Large bedroom with built in robes
- Semi ensuite bathroom with European laundry facilities
- Video monitored security entry
- Lift access
- Reverse heating/cooling
- Exposed concrete flooring
- Communal BBQ & amp; garden area
- Secure basement car park and storage unit
- Fabulous cafe at your front door