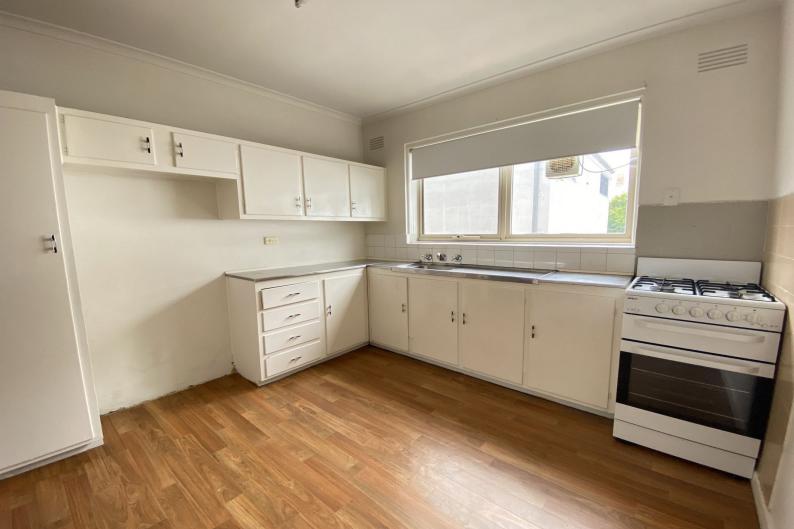

## Features:

- Large main bedroom with built in robes
- Second bedroom with built in robes
- Large living room with access to the balcony
- Kitchen with gas cooking, good storage and room for a table
- Bathroom with shower over bath
- Separate toilet
- Hallway with additional storage
- Internal laundry facilities
- Short walk to Windsor Station and trams
- Easy access to Chapel St shopping and cafes
- Parks and gardens nearby