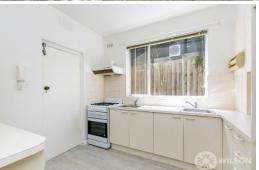

## Sunlit apartment with leafy outlook

Nestled in a tranquil, tree-lined boutique block only moments to Balaclava Shopping strip and public transport, this 2 bedroom apartment features:

- Long entrance hall with storage, '
- Sunny lounge with split system heating & cooling and natural light
- Kosher kitchen with gas cooking, ample storage and bench space.
- Bedrooms feature built-in robes and have a lovely leafy outlook.
- Large bathroom with washing machine taps