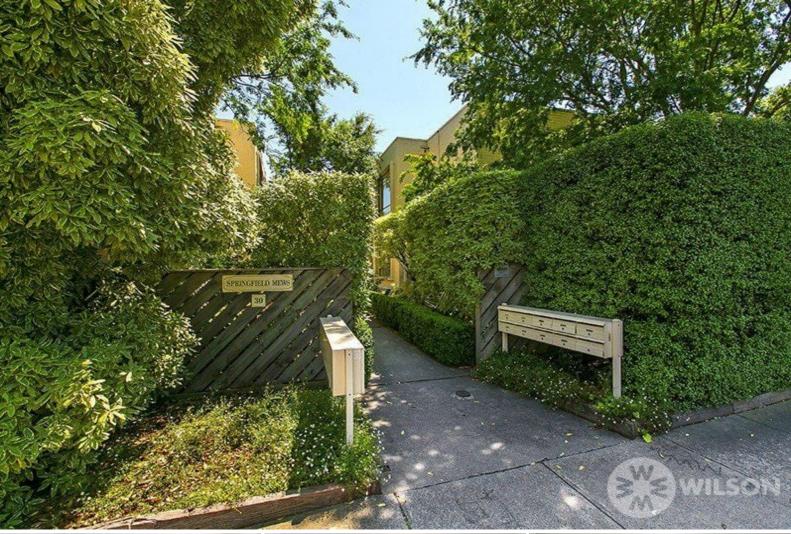

## 1/30 Balaclava Road ST KILDA EAST

2 🗀 1 🖺 1 🛱

## Sunlit apartment with leafy outlook

Nestled in a tranquil, tree-lined boutique block only moments to Balaclava Shopping strip and public transport, this 2 bedroom apartment features:

- Long entrance hall with storage, '
- Sunny lounge with split system heating & cooling and natural light
- Kosher kitchen with gas cooking, ample storage and bench space.
- Bedrooms feature built-in robes and have a lovely leafy outlook.
- Large bathroom with washing machine taps