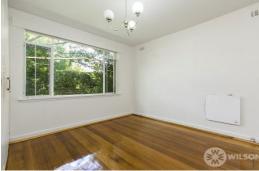

## Sunlit apartment with leafy outlook

Nestled in a tranquil, tree-lined boutique block only moments to Balaclava Shopping strip and public transport, this 2 bedroom apartment features:

- Long entrance hall with storage, '
- Sunny lounge with split system heating & cooling and natural light
- Kosher kitchen with gas cooking, ample storage and bench space.
- Bedrooms feature built-in robes and have a lovely leafy outlook.
- Large bathroom with washing machine taps