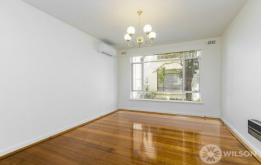

## Sunlit apartment with leafy outlook

Nestled in a tranquil, tree-lined boutique block only moments to Balaclava Shopping strip and public transport, this 2 bedroom apartment features:

- Long entrance hall with storage, '
- Sunny lounge with split system heating & cooling and natural light
- Kosher kitchen with gas cooking, ample storage and bench space.
- Bedrooms feature built-in robes and have a lovely leafy outlook.
- Large bathroom with washing machine taps

Also features floorboards throughout, security entrance and off-street car parking for one car.

All located within walking distance to Synagogues, Carlisle Street shopping village and public transport. You don't want to miss out!