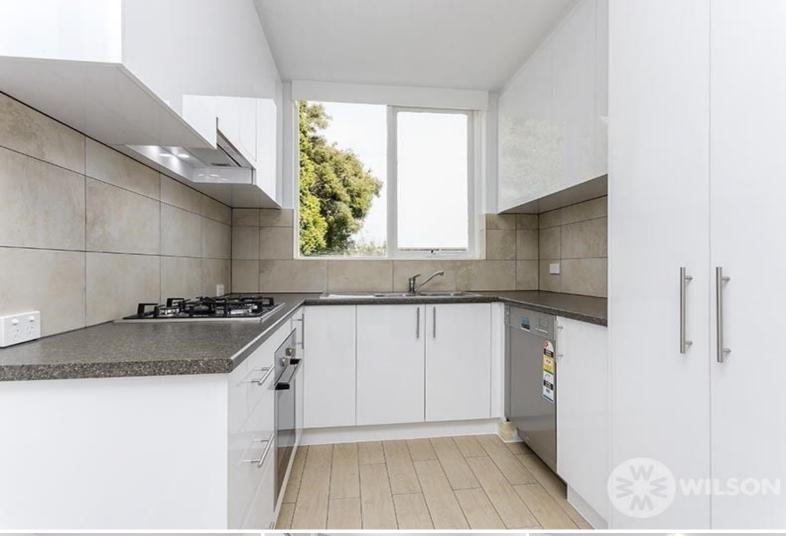

## **Easy care living**

This tastefully modern first floor apartment boasts:

- Large entrance hall
- Two double bedrooms both with built in robes
- Lounge room with balcony
- Modern eat-in kitchen with Bosch gas cooktop, electric oven, Ilve dishwasher, abundance of cupboard space and room for a 2 door fridge
- Large bathroom with bath and shower
- Washing machine taps in bathroom
- Separate toilet
- Linen closet
- Reverse cycle air conditioner for heating and cooling
- Off street parking for one car
- Pets considered on application