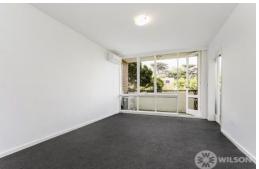

## **Easy care living**

This tastefully modern first floor apartment boasts:

- Large entrance hall
- Two double bedrooms both with built in robes
- Lounge room with balcony
- Modern eat-in kitchen with Bosch gas cooktop, electric oven, Ilve dishwasher, abundance of cupboard space and room for a 2 door fridge
- Large bathroom with bath and shower
- Washing machine taps in bathroom
- Separate toilet
- Linen closet
- Reverse cycle air conditioner for heating and cooling
- Off street parking for one car
- Pets considered on application