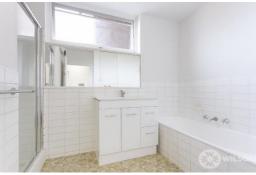

## **Easy care living**

This tastefully modern first floor apartment boasts:

- Large entrance hall
- Two double bedrooms both with built in robes
- Lounge room with balcony
- Modern eat-in kitchen with Bosch gas cooktop, electric oven, Ilve dishwasher, abundance of cupboard space and room for a 2 door fridge
- Large bathroom with bath and shower
- Washing machine taps in bathroom
- Separate toilet
- Linen closet
- Reverse cycle air conditioner for heating and cooling
- Off street parking for one car
- Pets considered on application