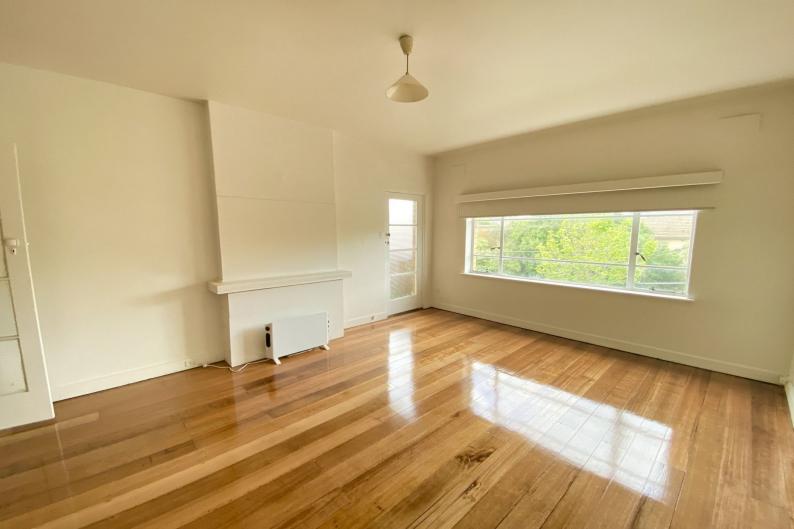

## **Refurbished Art Deco apartment**

This freshly painted apartment offers space, comfort and plenty of old world charm and is situated in a perfect location.

## Features:

- 2 good sized bedrooms with built in robes
- Sizable lounge room with private balcony
- Adjoining dining room
- Kitchen with unique café style meals area
- Polished floorboards throughout
- Short walk Acland & Darkly streets, St Kilda beach
- Public transport nearby
- Communal onsite parking