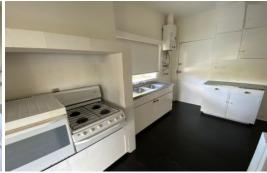

## Features:

- 2 good sized bedrooms with built in robes
- Sizable lounge room with private balcony
- Adjoining dining room
- Kitchen with unique café style meals area
- Polished floorboards throughout
- Short walk Acland & Darkly streets, St Kilda beach
- Public transport nearby
- Communal onsite parking