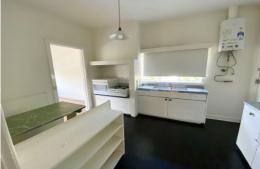

## Features:

- 2 good sized bedrooms with built in robes
- Sizable lounge room with private balcony
- Adjoining dining room
- Kitchen with unique café style meals area
- Polished floorboards throughout
- Short walk Acland & Darkly streets, St Kilda beach
- Public transport nearby
- Communal onsite parking