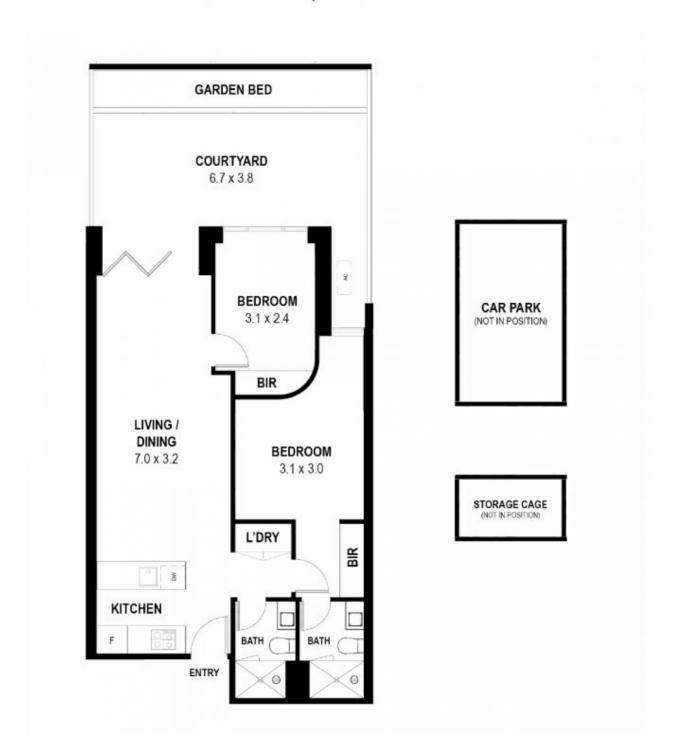

#### **Luxurious and Serene with Massive Courtyard**

Step into the epitome of modern living with this spacious 2-bedroom, 2-bathroom apartment, nestled in the vibrant heart of Elsternwick. Located on the ground floor, this property boasts an expansive, ultra-private courtyard, making it a standout offering that combines comfort with unparalleled style.

As you enter, you are greeted by large bi-fold doors that seamlessly blend the indoors with a stunning west-facing courtyard, bathed in the glorious afternoon sun. The open design invites natural light to sweep across the living areas, enhancing the sense of space. The courtyard, featuring a beautifully raised garden bed, provides a serene and picturesque setting for relaxation and entertainment all year round.

Inside, the apartment is equipped with a European laundry and benefits from top-notch amenities including a secure underground carpark and additional storage space. Convenience is key, with easy access to public transport, shops, and local attractions just moments away.