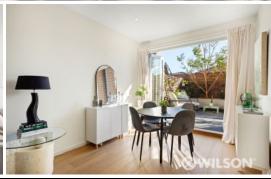

As you enter, you are greeted by large bi-fold doors that seamlessly blend the indoors with a stunning west-facing courtyard, bathed in the glorious afternoon sun. The open design invites natural light to sweep across the living areas, enhancing the sense of space. The courtyard, featuring a beautifully raised garden bed, provides a serene and picturesque setting for relaxation and entertainment all year round.