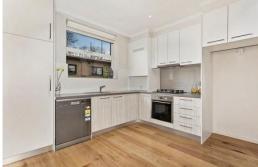

## **Everything Like New - Nothing Left To Do**

This unit has the lot. Redesigned & pen-plan space, it's classy, contemporary & preat for entertaining with enormous living / dining, integrated stone kitchen with quality appliances, gas cooking, dishwasher, two bedrooms with built-in robes, shmick bathroom with designer pizzazz & pizzazz & machine facilities, west-facing balcony and parking.