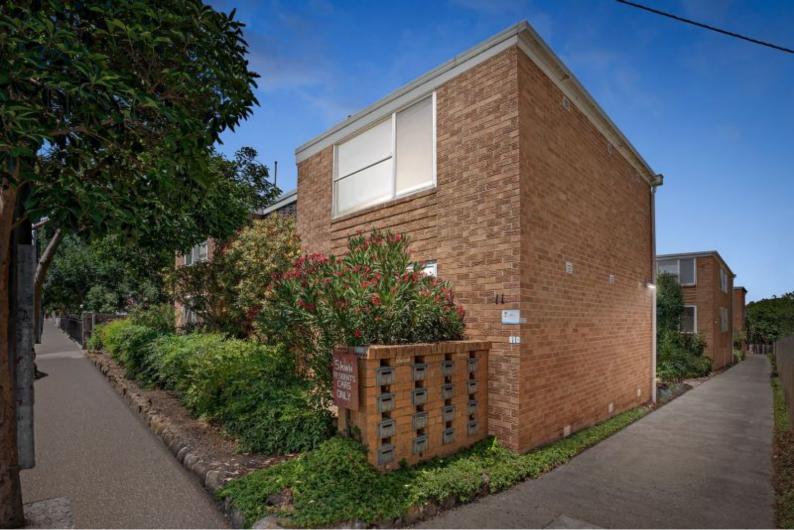

## 16/11 Fulton Street St Kilda East

An extensive list of features include timber flooring, hydronic heating PLUS 3 split system air conditioners, private storage room.

All this in a fantastic location close to Dandenong Road trams, Alma Park & Dandenong Road trams, Alma Park