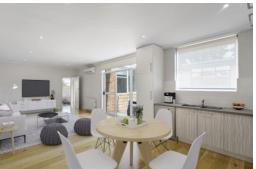

## **Everything Like New - Nothing Left To Do**

This unit has the lot. Redesigned & pen-plan space, it's classy, contemporary & preat for entertaining with enormous living / dining, integrated stone kitchen with quality appliances, gas cooking, dishwasher, two bedrooms with built-in robes, shmick bathroom with designer pizzazz & pizzazz & machine facilities, west-facing balcony and parking.

An extensive list of features include timber flooring, hydronic heating PLUS 3 split system air conditioners, private storage room.

All this in a fantastic location close to Dandenong Road trams, Alma Park & Dandenong Road trams, Alma Park