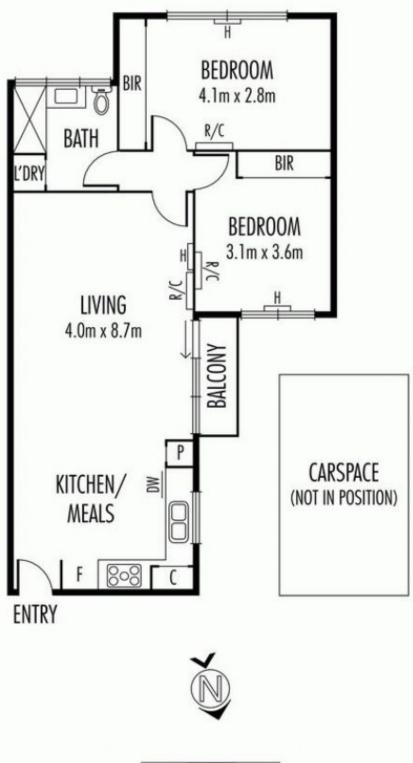

## 16/11 Fulton Street St Kilda East

## **Everything Like New - Nothing Left To Do**

This unit has the lot. Redesigned & pen-plan space, it's classy, contemporary & preat for entertaining with enormous living / dining, integrated stone kitchen with quality appliances, gas cooking, dishwasher, two bedrooms with built-in robes, shmick bathroom with designer pizzazz & pizzazz & machine facilities, west-facing balcony and parking.

An extensive list of features include timber flooring, hydronic heating PLUS 3 split system air conditioners, private storage room.

All this in a fantastic location close to Dandenong Road trams, Alma Park & Dandenong Road trams, Alma Park