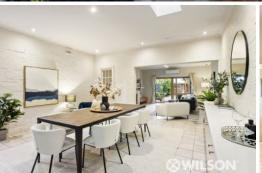

The light-filled open-plan living and dining areas with high ceilings have an ambience perfect for both relaxation and entertaining. The spacious kitchen with central island bench and huge informal living space integrates seamlessly with the superb and private deep rear garden. Lush greenery provides a picturesque backdrop for outdoor gatherings and alfresco dining.