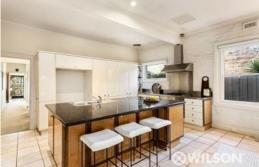

The light-filled open-plan living and dining areas with high ceilings have an ambience perfect for both relaxation and entertaining. The spacious kitchen with central island bench and huge informal living space integrates seamlessly with the superb and private deep rear garden. Lush greenery provides a picturesque backdrop for outdoor gatherings and alfresco dining.