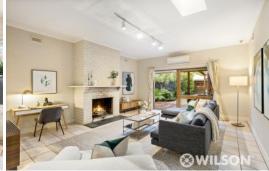

The light-filled open-plan living and dining areas with high ceilings have an ambience perfect for both relaxation and entertaining. The spacious kitchen with central island bench and huge informal living space integrates seamlessly with the superb and private deep rear garden. Lush greenery provides a picturesque backdrop for outdoor gatherings and alfresco dining.