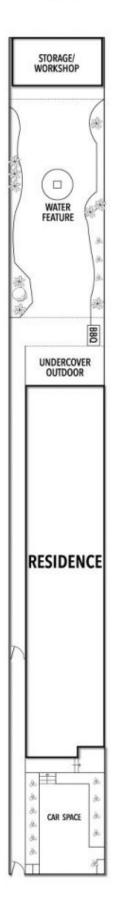

## Classic charm on fabulous land in premier location

Nestled in the heart of one of Armadale's premier streets, this free-standing solid brick period-style residence offers a seamless blend of classic character and contemporary living. Situated on a generous block of approximately 380sqm, this home embodies charm and space in equal measure.

The inviting façade is enhanced by an attractive garden and off-street parking. Step inside to discover two comfortable bedrooms with built-in robes, including a master with en-suite, plus easy scope for additional extension (STCA), a second large bathroom/laundry, and a further studio/ home office at the rear.

The light-filled open-plan living and dining areas with high ceilings have an ambience perfect for both relaxation and entertaining. The spacious kitchen with central island bench and huge informal living space integrates seamlessly with the superb and private deep rear garden. Lush greenery provides a picturesque backdrop for outdoor gatherings and alfresco dining.