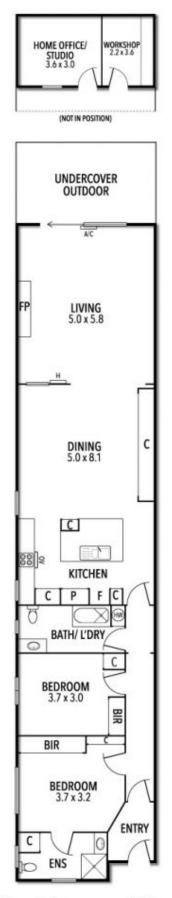

## Classic charm on fabulous land in premier location

Nestled in the heart of one of Armadale's premier streets, this free-standing solid brick period-style residence offers a seamless blend of classic character and contemporary living. Situated on a generous block of approximately 380sqm, this home embodies charm and space in equal measure.

The inviting façade is enhanced by an attractive garden and off-street parking. Step inside to discover two comfortable bedrooms with built-in robes, including a master with en-suite, plus easy scope for additional extension (STCA), a second large bathroom/laundry, and a further studio/ home office at the rear.

The light-filled open-plan living and dining areas with high ceilings have an ambience perfect for both relaxation and entertaining. The spacious kitchen with central island bench and huge informal living space integrates seamlessly with the superb and private deep rear garden. Lush greenery provides a picturesque backdrop for outdoor gatherings and alfresco dining.