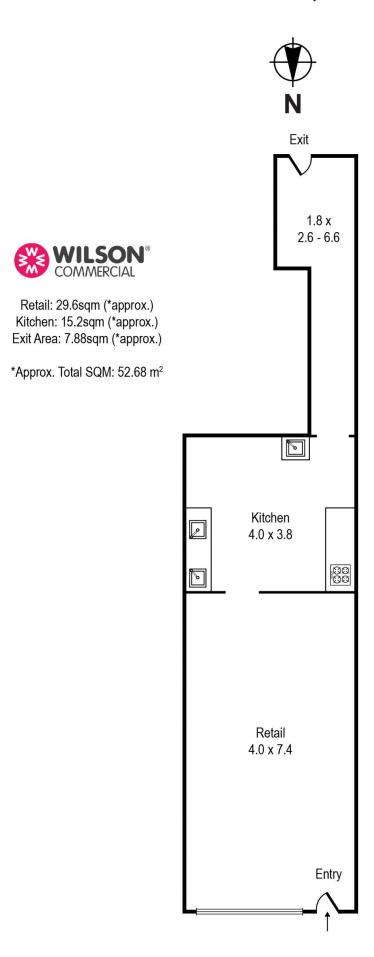

## **187 Carlise Street Balaclava**

## **CAPTURE YOUR AUDIENCE**

Wilson commercial are proud to offer for lease this superb retail premise of approximately 52.50 sqm in the heart of Carlisle Street. Establish your business and Immerse yourself in the amazing Carlisle Street culture.

Features include;

Fitted stainless steel kitchen

Rear laneway access for deliveries

Rear storage shed

Separate toilet

Grease trap

Air con/split system

Available now

## 187 Carlisle St, Balaclava

Whilst every attempt has been made to ensure the accuracy of this floorplan, measurements of doors, windows, rooms and any other items are approximates only. The producer or agent cannot be held responsible for any errors, omissions or misstatements. This plan is for illustrative purposes only and should be used as such.