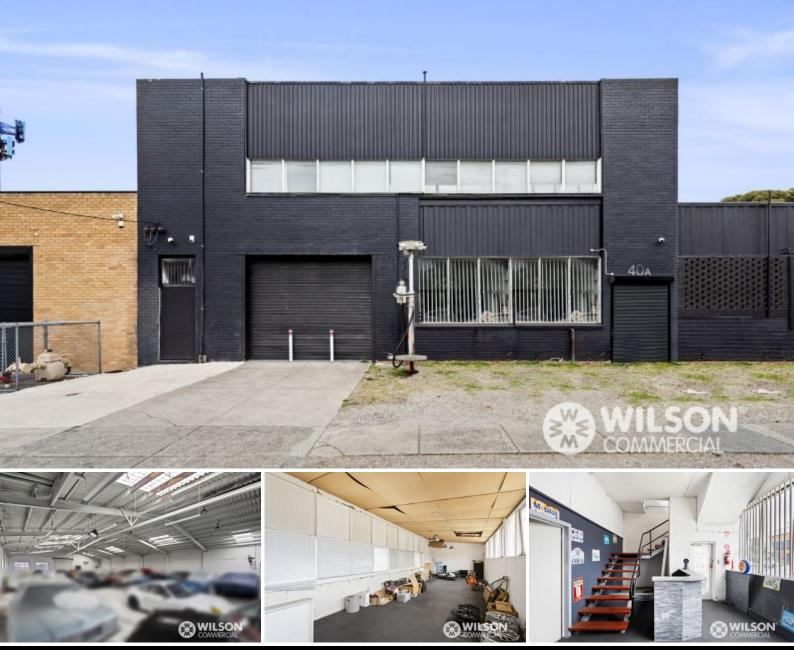

## 40A Levanswell Road Moorabbin

## Warehouse with Large Rear Yard

Offering an office and showroom as well.

Close to South and Warrigal Road.

- Total Land area 1007sqm (approx.)
- Total Building area 510sqm (approx.)
- Zoning Industrial 1
- Ground floor office and reception area
- First floor office and showroom '
- 2 roller doors
- Heavy power supply
- Rental + Outgoings + GST \$62,000
- Suit a variety of uses