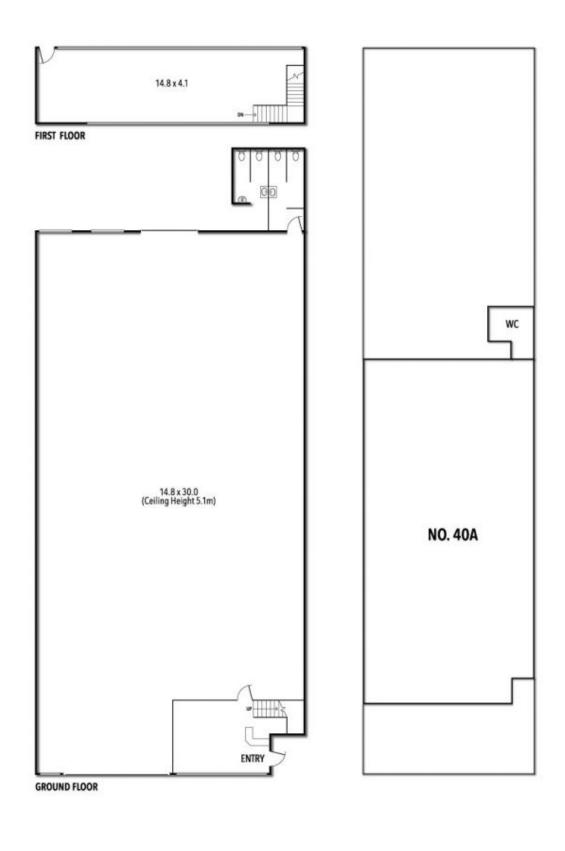

## Warehouse with Large Rear Yard

Offering an office and showroom as well.

Close to South and Warrigal Road.

- Total Land area 1007sqm (approx.)
- Total Building area 510sqm (approx.)
- Zoning Industrial 1
- Ground floor office and reception area
- First floor office and showroom '
- 2 roller doors
- Heavy power supply
- Rental + Outgoings + GST \$62,000
- Suit a variety of uses

## **Contact Agent**

Adam Guest 0425 288 888 aguest@wilsonagents.com.au

Norma Evans 0422844666 nevans@wilsonagents.com.au

This plan has been prepared for marketing purposes only. Please note that all measurements & angles are approximate only, so it is strongly advised that all interested parties should undertake their own investigation into the accuracy of the supplied information. No representations or warranties of any nature whatsoever are given or attended.