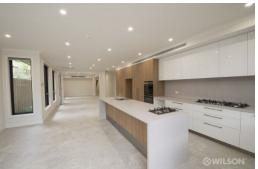

Features:

- Welcoming entrance hall leading to upstairs bedrooms and through to living area
- Large living room flowing through to the open dining area
- Open kosher kitchen with great storage, dishwasher, gas cooking, stone benchtops and garden outlook
- Large main bedroom with built-in robes and ensuite bathroom
- Two further bedrooms with built-in robes
- Central bathroom with separate shower and bath
- Separate laundry room includes a laundry shoot