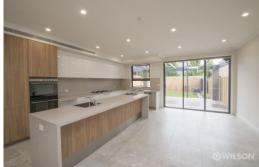

Features:

- Welcoming entrance hall leading to upstairs bedrooms and through to living area
- Large living room flowing through to the open dining area
- Open kosher kitchen with great storage, dishwasher, gas cooking, stone benchtops and garden outlook
- Large main bedroom with built-in robes and ensuite bathroom
- Two further bedrooms with built-in robes
- Central bathroom with separate shower and bath
- Separate laundry room includes a laundry shoot