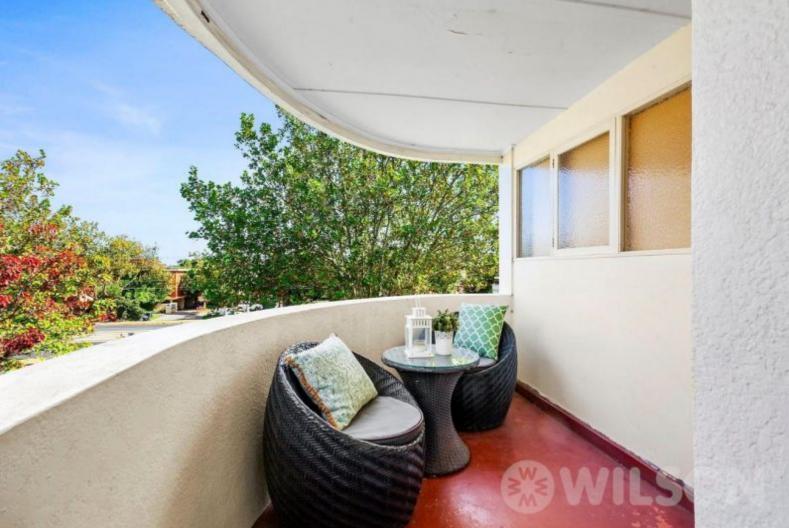

The property features:

- Sky lit spacious living/dining room with a gas fireplace
- A streamlined kitchen features De Longhi gas appliances and ample storage
- Two bedrooms have built-in robes the third room offering wonderful versatility as a private and light-filled home office overlooking the street
- With dual access points, an undercover balcony is the ideal perch on which to relax and unwind, enjoying the classic curvature of its heritage and a tranquil leafy backdrop