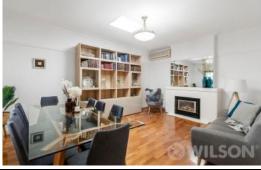

### **Spacious Art Deco Apartment**

Period appeal and contemporary comfort converge in this first-floor large and light apartment boasting a brilliant location ensuring a fabulous lifestyle. Within a boutique Art Deco block facing tree-lined Fuller Road, high ceilings, picture rails and polished timber floors add a touch of timeless elegance.

The property features:

- Sky lit spacious living/dining room with a gas fireplace
- A streamlined kitchen features De Longhi gas appliances and ample storage
- Two bedrooms have built-in robes the third room offering wonderful versatility as a private and light-filled home office overlooking the street
- With dual access points, an undercover balcony is the ideal perch on which to relax and unwind, enjoying the classic curvature of its heritage and a tranquil leafy backdrop