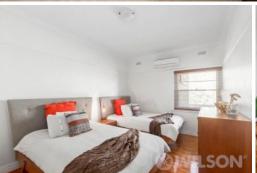

The property features:

- Sky lit spacious living/dining room with a gas fireplace
- A streamlined kitchen features De Longhi gas appliances and ample storage
- Two bedrooms have built-in robes the third room offering wonderful versatility as a private and light-filled home office overlooking the street
- With dual access points, an undercover balcony is the ideal perch on which to relax and unwind, enjoying the classic curvature of its heritage and a tranquil leafy backdrop