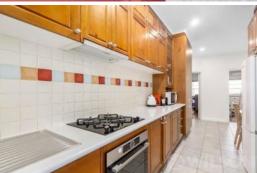

The property features:

- Sky lit spacious living/dining room with a gas fireplace
- A streamlined kitchen features De Longhi gas appliances and ample storage
- Two bedrooms have built-in robes the third room offering wonderful versatility as a private and light-filled home office overlooking the street
- With dual access points, an undercover balcony is the ideal perch on which to relax and unwind, enjoying the classic curvature of its heritage and a tranquil leafy backdrop