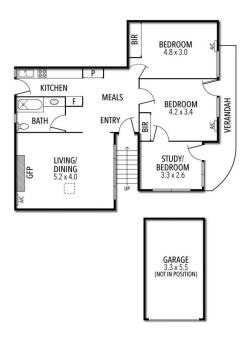

The property features:

- Sky lit spacious living/dining room with a gas fireplace
- A streamlined kitchen features De Longhi gas appliances and ample storage
- Two bedrooms have built-in robes the third room offering wonderful versatility as a private and light-filled home office overlooking the street
- With dual access points, an undercover balcony is the ideal perch on which to relax and unwind, enjoying the classic curvature of its heritage and a tranquil leafy backdrop

### 5/98 Brighton Road, Ripponlea

This plan has been prepared for marketing purposes only. Please note that all measurements & angles are approximate only, so it is strongly advised that all interested parties should undertake their own investigation into the accuracy of the supplied information.