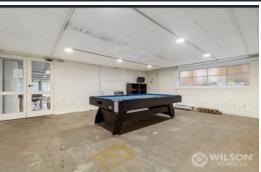

## Retail/Showroom in the Heart of St Kilda

Versatile open plan would suit a variety of uses from retail/showroom or offices. Positioned on thriving Inkerman Street and Barkly Street. Close to cafes, restaurants, public transport and a short walk to Acland St.

- Floor area: 210 sqm approx.
- Kitchenette and private toilet
- Loads of natural light and private entry
- 1 onsite undercover secure car park

Contact Agent: Lan Nguyen 0421 410 466