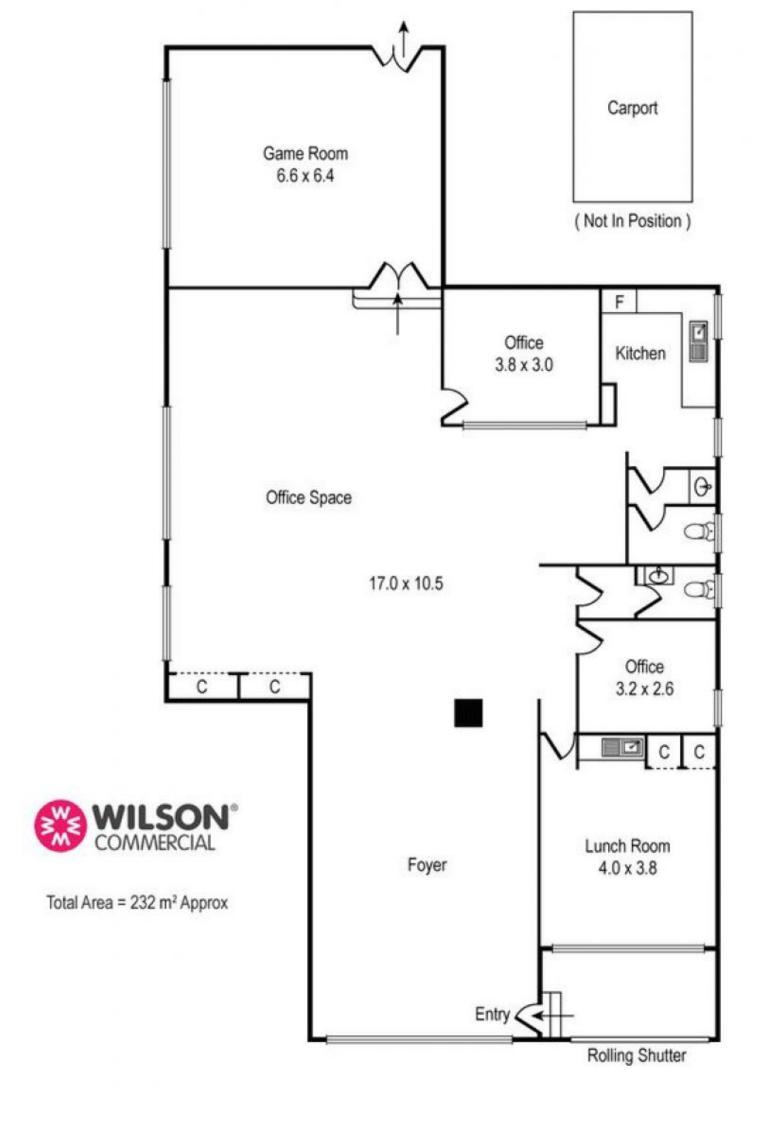

- Floor area: 210 sqm approx.
- Kitchenette and private toilet
- Loads of natural light and private entry
- 1 onsite undercover secure car park

Contact Agent: Lan Nguyen 0421 410 466