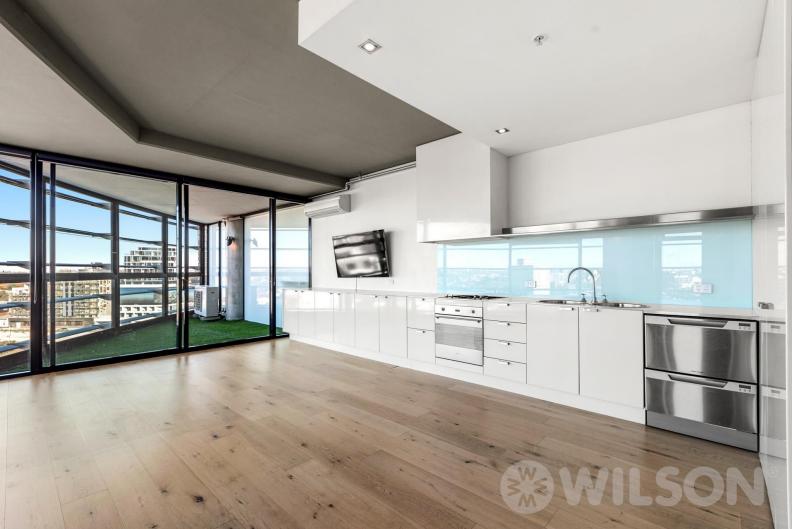

## Incredible space & spectacular views!

This 10th-floor 2 bedroom apartment boasts an impressive and spacious floorplan of approx. 100 sq mtrs, this is architecturally renowned.

Marquise building has everything you could want, all within walking distance - St Kilda Road trams for easy CBD access, Chapel and Fitzroy Streets, Albert Park Lake, and St Kilda Beach.

Featuring:

- Secure intercom entry and lift access
- Hallway entry with built-in storage
- Enormous open plan living with dining area offering spectacular views
- Adjoining kitchen with gas cooking & amp; ample cupboard space
- Bedrooms with walk-in robes
- Luxurious bathroom with large shower & amp; excellent vanity storage
- Euro laundry with wash trough
- Covered terrace