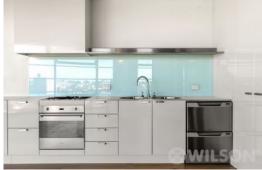

Featuring:

- Secure intercom entry and lift access
- Hallway entry with built-in storage
- Enormous open plan living with dining area offering spectacular views
- Adjoining kitchen with gas cooking & amp; ample cupboard space
- Bedrooms with walk-in robes
- Luxurious bathroom with large shower & amp; excellent vanity storage
- Euro laundry with wash trough
- Covered terrace