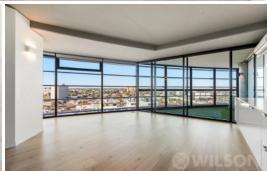

## Incredible space & spectacular views!

This 10th-floor 2 bedroom apartment boasts an impressive and spacious floorplan of approx. 100 sq mtrs, this is architecturally renowned.

Marquise building has everything you could want, all within walking distance - St Kilda Road trams for easy CBD access, Chapel and Fitzroy Streets, Albert Park Lake, and St Kilda Beach.

Featuring:

- Secure intercom entry and lift access
- Hallway entry with built-in storage
- Enormous open plan living with dining area offering spectacular views
- Adjoining kitchen with gas cooking & amp; ample cupboard space
- Bedrooms with walk-in robes
- Luxurious bathroom with large shower & amp; excellent vanity storage
- Euro laundry with wash trough
- Covered terrace