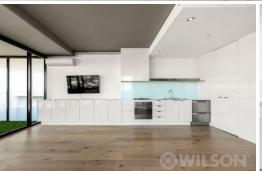

Featuring:

- Secure intercom entry and lift access
- Hallway entry with built-in storage
- Enormous open plan living with dining area offering spectacular views
- Adjoining kitchen with gas cooking & amp; ample cupboard space
- Bedrooms with walk-in robes
- Luxurious bathroom with large shower & amp; excellent vanity storage
- Euro laundry with wash trough
- Covered terrace