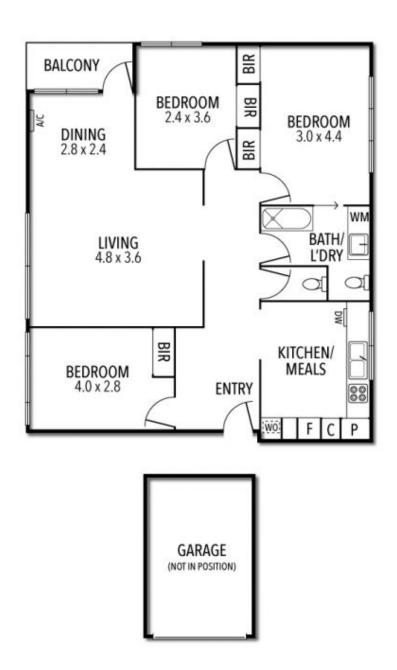

Boasting an enviable location and lifestyle, this property showcases high-end appointments, designer finishes, and spacious proportions, culminating in a remarkable residence with enduring allure. The layout unfolds with a welcoming foyer leading to a stylish eat-in kitchen featuring stone benchtops, mirrored splashbacks, and top-of-the-line appliances, including a dishwasher. A generous L-shaped living area flows seamlessly into an adjoining dining space, which opens onto a north-facing balcony. Three ample bedrooms, all with built-in robes, along with a luxurious dual-access bathroom (complete with laundry facilities) and a separate powder room, round out the accommodation.