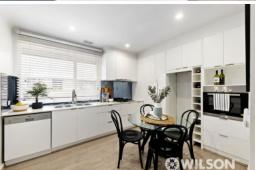

Boasting an enviable location and lifestyle, this property showcases high-end appointments, designer finishes, and spacious proportions, culminating in a remarkable residence with enduring allure. The layout unfolds with a welcoming foyer leading to a stylish eat-in kitchen featuring stone benchtops, mirrored splashbacks, and top-of-the-line appliances, including a dishwasher. A generous L-shaped living area flows seamlessly into an adjoining dining space, which opens onto a north-facing balcony. Three ample bedrooms, all with built-in robes, along with a luxurious dual-access bathroom (complete with laundry facilities) and a separate powder room, round out the accommodation.