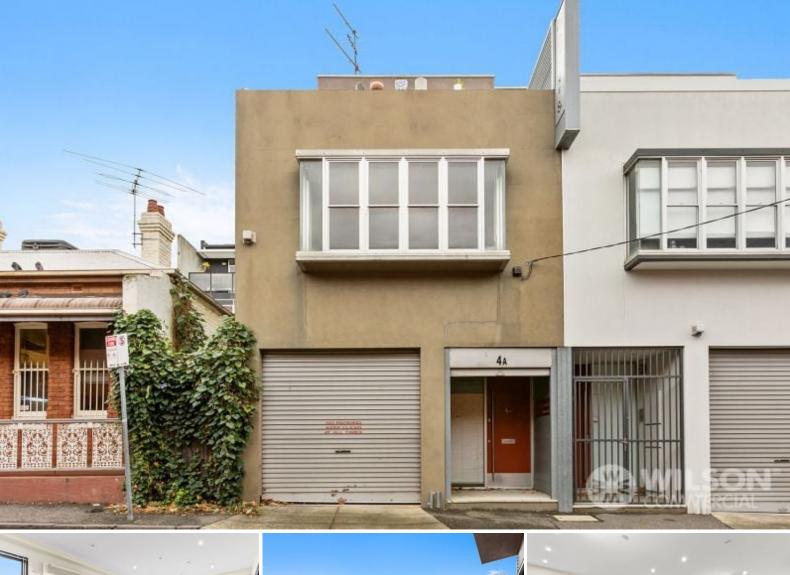

## **4A Craine Street South Melbourne**

### THREE IN ONE

This property has it all over three levels - Warehouse, Offices and residence. A short walk to public transport on Clarendon Street or walk to the Market in your lunch break.

#### Features;

- Ground floor Warehouse/carspace of approximately 72 sqm with roller door as well as separate entry with two toilets.
- First floor office of approximately 71 sqm, open plan with Kitchen and separate air-con systems and rear outdoor area.
- Top floor of approximately 45 sqm with huge bedroom, ensuite bathroom & toilet, separate kitchen, air- con system and fabulous outdoor balcony area.
- Available August 2024
- Asking rental \$80,000 p.a. + GST + outgoings