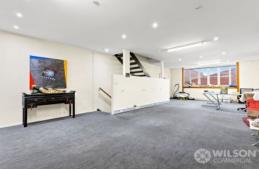

#### Features;

- Ground floor Warehouse/carspace of approximately 72 sqm with roller door as well as separate entry with two toilets.
- First floor office of approximately 71 sqm, open plan with Kitchen and separate air-con systems and rear outdoor area.
- Top floor of approximately 45 sqm with huge bedroom, ensuite bathroom & toilet, separate kitchen, air- con system and fabulous outdoor balcony area.
- Available August 2024
- Asking rental \$80,000 p.a. + GST + outgoings