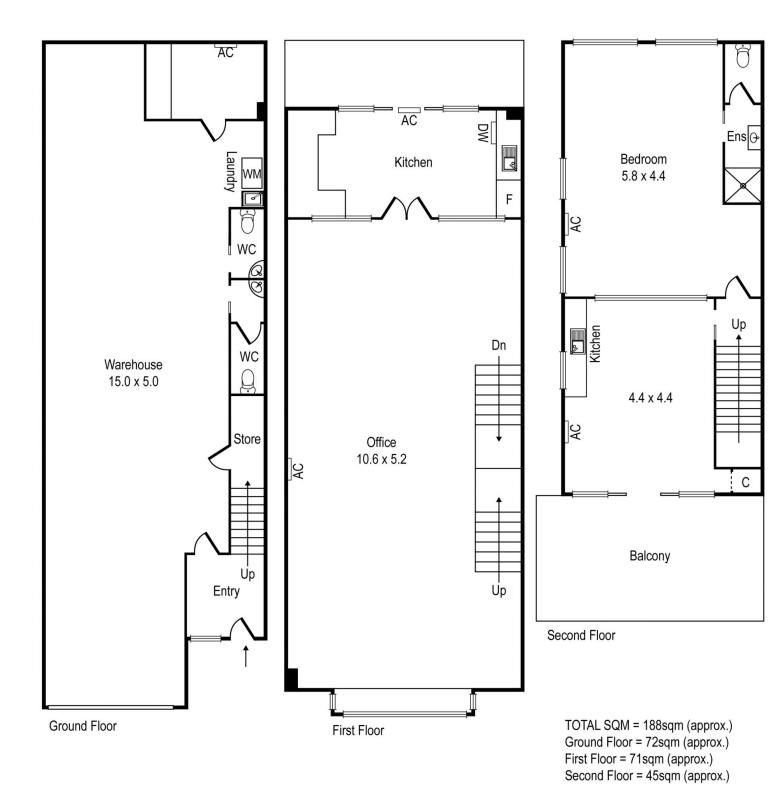

## **4A Craine Street South Melbourne**

### THREE IN ONE

This property has it all over three levels - Warehouse, Offices and residence. A short walk to public transport on Clarendon Street or walk to the Market in your lunch break.

#### Features;

- Ground floor Warehouse/carspace of approximately 72 sqm with roller door as well as separate entry with two toilets.
- First floor office of approximately 71 sqm, open plan with Kitchen and separate air-con systems and rear outdoor area.
- Top floor of approximately 45 sqm with huge bedroom, ensuite bathroom & toilet, separate kitchen, air- con system and fabulous outdoor balcony area.
- Available August 2024
- Asking rental \$80,000 p.a. + GST + outgoings

# **4A Craine St, South Melbourne**

Whilst every attempt has been made to ensure the accuracy of this floorplan, measurements of doors, windows, rooms and any other items are approximates only. The producer or agent cannot be held responsible for any errors, omissions or misstatements. This plan is for illustrative purposes only and should be used as such.