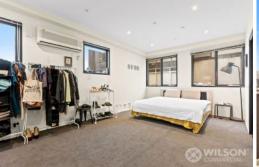

#### Features;

- Ground floor Warehouse/carspace of approximately 72 sqm with roller door as well as separate entry with two toilets.
- First floor office of approximately 71 sqm, open plan with Kitchen and separate air-con systems and rear outdoor area.
- Top floor of approximately 45 sqm with huge bedroom, ensuite bathroom & toilet, separate kitchen, air- con system and fabulous outdoor balcony area.
- Available August 2024
- Asking rental \$80,000 p.a. + GST + outgoings