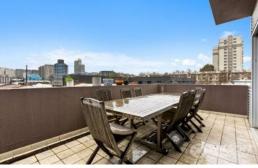

#### Features;

- Ground floor Warehouse/carspace of approximately 72 sqm with roller door as well as separate entry with two toilets.
- First floor office of approximately 71 sqm, open plan with Kitchen and separate air-con systems and rear outdoor area.
- Top floor of approximately 45 sqm with huge bedroom, ensuite bathroom & toilet, separate kitchen, air- con system and fabulous outdoor balcony area.
- Available August 2024
- Asking rental \$80,000 p.a. + GST + outgoings