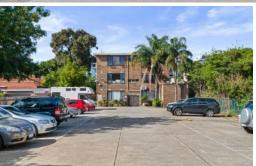

- Large L-shaped open plan layout
- Open style bedroom with built-in-robe
- Generous living area flowing onto the dining/kitchen
- Upright oven/gas stove
- Large window for natural light
- Neutrally toned bathroom with separate toilet
- Car park on title at the back