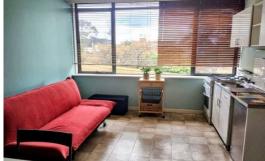

- Large L-shaped open plan layout
- Open style bedroom with built-in-robe
- Generous living area flowing onto the dining/kitchen
- Upright oven/gas stove
- Large window for natural light
- Neutrally toned bathroom with separate toilet
- Car park on title at the back