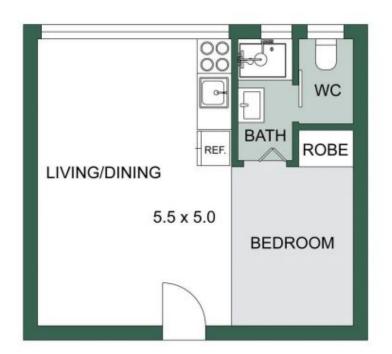

- Large L-shaped open plan layout
- Open style bedroom with built-in-robe
- Generous living area flowing onto the dining/kitchen
- Upright oven/gas stove
- Large window for natural light
- Neutrally toned bathroom with separate toilet
- Car park on title at the back