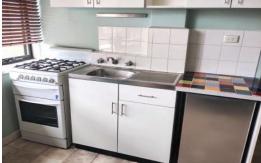

- Large L-shaped open plan layout
- Open style bedroom with built-in-robe
- Generous living area flowing onto the dining/kitchen
- Upright oven/gas stove
- Large window for natural light
- Neutrally toned bathroom with separate toilet
- Car park on title at the back