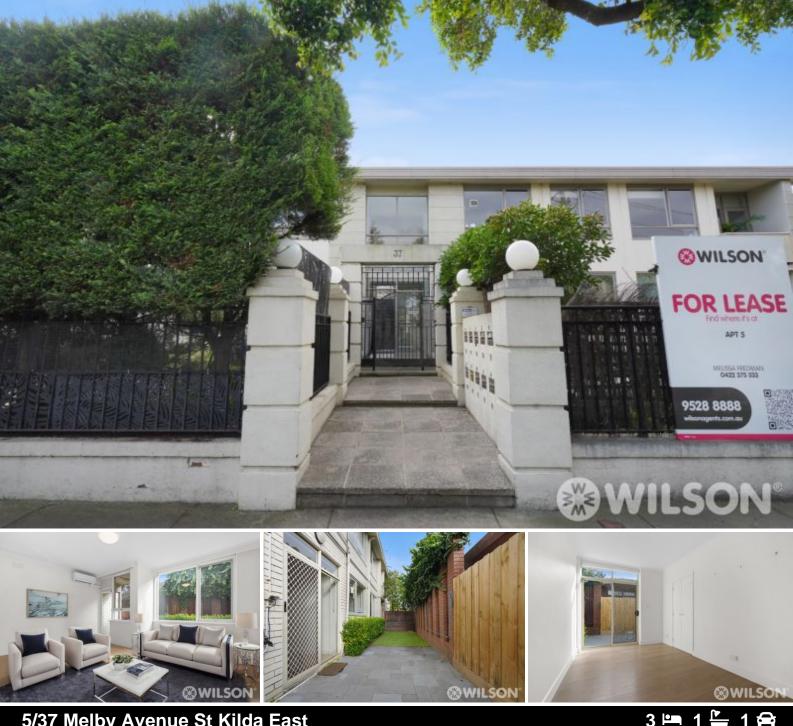

## 5/37 Melby Avenue St Kilda East

## The Perfect Parkside Position

Enjoying an idyllic location right next to gorgeous Greenmeadows Gardens & amp; close to trams, schools & amp; Carlisle Street & #39;s cafes, your life will literally be a walk in the park when you make this ground-floor apartment yours.

This solid brick home features:

- secure intercom entry
- hallway storage
- spacious living & dining room with split system heating & cooling
- kitchen with ample cupboard space and gas appliances
- two bedrooms both with built in robes
- flexibility of the study or optional third bedroom
- alfresco courtyard that spans the entire length
- separate laundry
- off street parking for one car