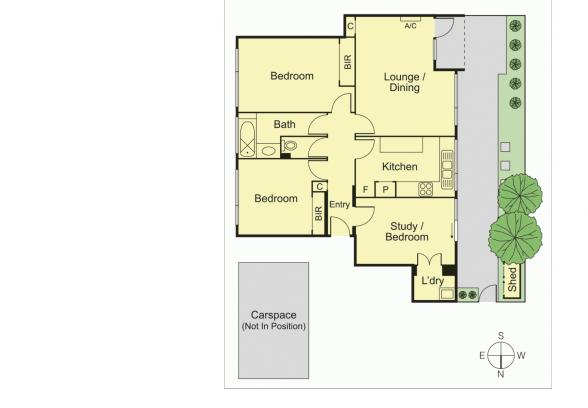

This solid brick home features:

- secure intercom entry
- hallway storage
- spacious living & dining room with split system heating & cooling
- kitchen with ample cupboard space and gas appliances
- two bedrooms both with built in robes
- flexibility of the study or optional third bedroom
- alfresco courtyard that spans the entire length
- separate laundry
- off street parking for one car