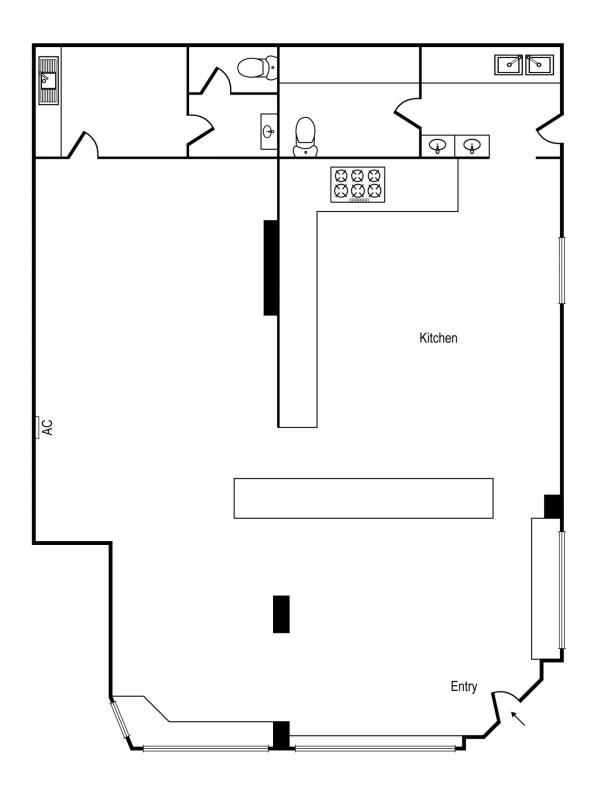

The property comes with a fully fitted working kitchen ready for you to walk right in and commence trading from day one!

#### Features include:

- \* Fully fitted stainless steel kitchen
- \* Side access for deliveries
- \* Large indoor seating area
- \* Separate staff & customer toilet
- \* Air con/split system

# 77 Inkerman St, St Kilda

TOTAL SQM = 90sqm (Approx.)

Whilst every attempt has been made to ensure the accuracy of this floorplan, measurements of doors, windows, rooms and any other items are approximates only. The producer or agent cannot be held responsible for any errors, omissions or misstatements. This plan is for illustrative purposes only and should be used as such.