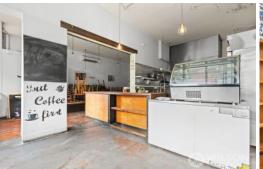

The property comes with a fully fitted working kitchen ready for you to walk right in and commence trading from day one!

#### Features include:

- \* Fully fitted stainless steel kitchen
- \* Side access for deliveries
- \* Large indoor seating area
- \* Separate staff & customer toilet
- \* Air con/split system