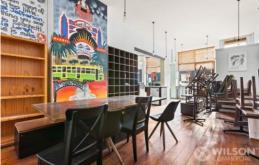

#### Features include:

- \* Fully fitted stainless steel kitchen
- \* Side access for deliveries
- \* Large indoor seating area
- \* Separate staff & customer toilet
- \* Air con/split system