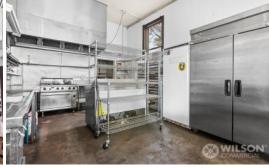

The property comes with a fully fitted working kitchen ready for you to walk right in and commence trading from day one!

#### Features include:

- \* Fully fitted stainless steel kitchen
- \* Side access for deliveries
- \* Large indoor seating area
- \* Separate staff & customer toilet
- \* Air con/split system