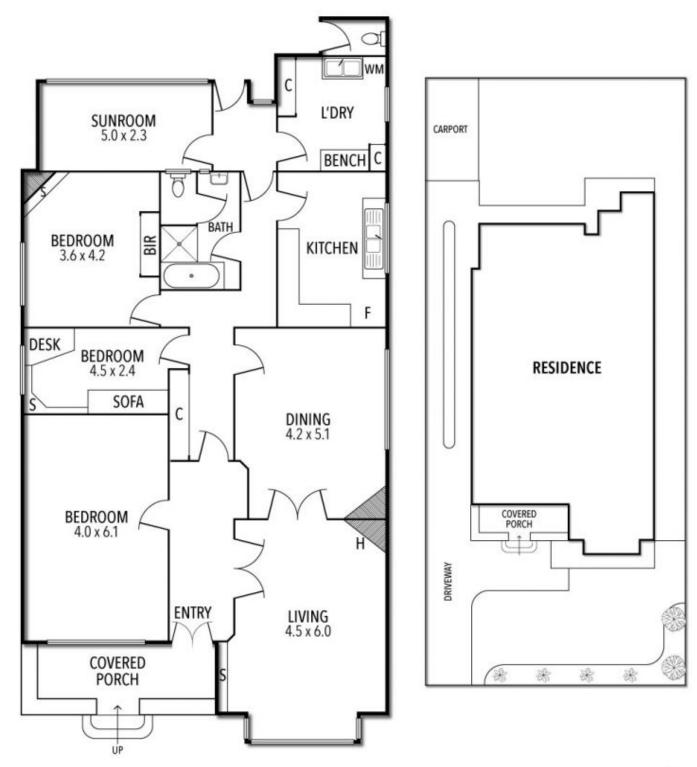

Located in this highly desirable location, renowned for its convenience and charm, this property is ideal for those looking to restore and personalize a home to their unique taste. Featuring 3 well-sized bedrooms, a spacious lounge, separate dining area, and a generous rear yard, it offers abundant space for your renovation dreams. Whether you envision transforming this solid structure into a modern sanctuary, creating a bespoke residence, or exploring development opportunities (STCA), this property sets the stage for your aspirations. Close to all amenities St Kilda East has to offer.