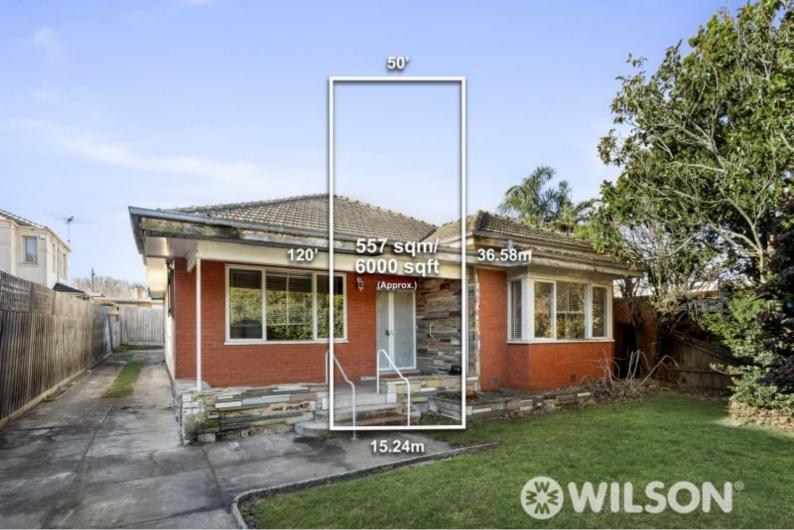

## Uncover the Potential in Prime St Kilda East Locale

Explore the endless possibilities with this solid home on prestigious Blue Ribbon land spanning 557sqm in sought-after St Kilda East. Just moments from the serene Greenmeadows Gardens, this property will ignite your creative vision.

Located in this highly desirable location, renowned for its convenience and charm, this property is ideal for those looking to restore and personalize a home to their unique taste. Featuring 3 well-sized bedrooms, a spacious lounge, separate dining area, and a generous rear yard, it offers abundant space for your renovation dreams. Whether you envision transforming this solid structure into a modern sanctuary, creating a bespoke residence, or exploring development opportunities (STCA), this property sets the stage for your aspirations. Close to all amenities St Kilda East has to offer.