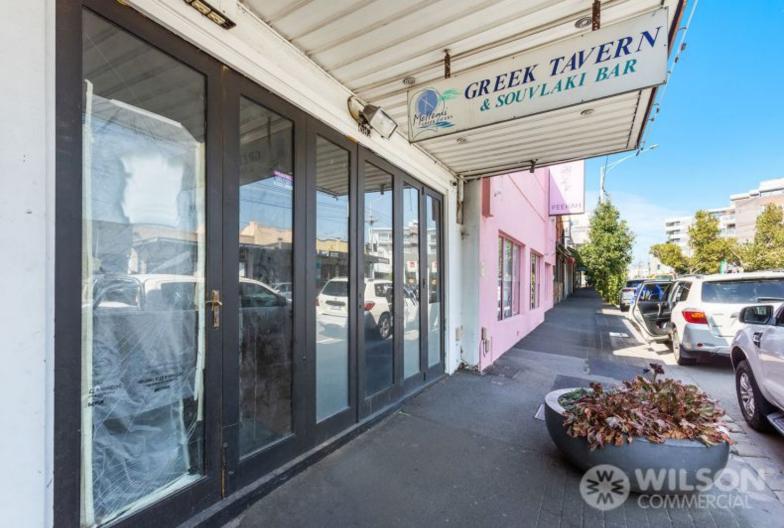

### **682 Mt Alexander Road Moonee Ponds**

#### **MULTI PURPOSE RETAIL / HOSPO & MORE OPPORTUNITY**

Discover the endless potential of this prime commercial space, nestled among the most popular and bustling eateries in Moonee Ponds area.

This versatile property is a blank canvas eagerly awaiting your creative vision. Whether you're envisioning a restaurant, retail showroom, office, or allied health practice (STCA), this location has it all.

- Spacious Layout: 307 sq. m (approx) open plan space.
- Convenient Access: Rear access and off-street parking.
- Hospitality Ready: exhaust canopies in place.
- High Visibility: Prominent main road location on tram line.
- Amenities: Separate male and female toilet facilities.
- Flexible Terms: Long-term lease available.