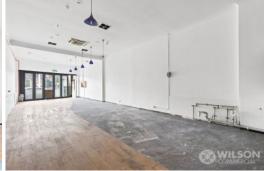

#### **MULTI PURPOSE RETAIL / HOSPO & MORE OPPORTUNITY**

Discover the endless potential of this prime commercial space, nestled among the most popular and bustling eateries in Moonee Ponds area.

This versatile property is a blank canvas eagerly awaiting your creative vision. Whether you're envisioning a restaurant, retail showroom, office, or allied health practice (STCA), this location has it all.

- Spacious Layout: 307 sq. m (approx) open plan space.
- Convenient Access: Rear access and off-street parking.
- Hospitality Ready: exhaust canopies in place.
- High Visibility: Prominent main road location on tram line.
- Amenities: Separate male and female toilet facilities.
- Flexible Terms: Long-term lease available.