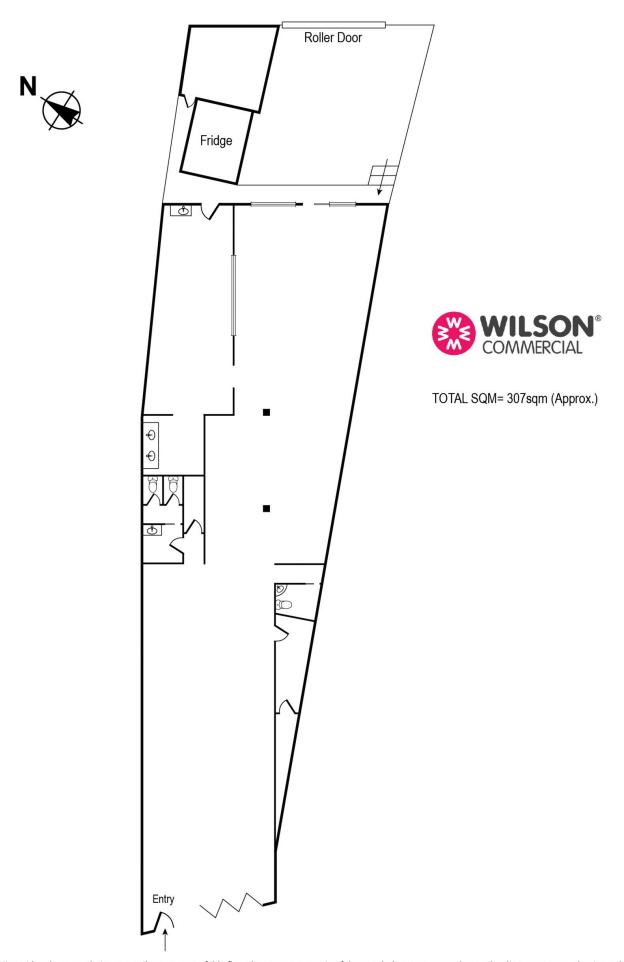

- Spacious Layout: 307 sq. m (approx) open plan space.
- Convenient Access: Rear access and off-street parking.
- Hospitality Ready: exhaust canopies in place.
- High Visibility: Prominent main road location on tram line.
- Amenities: Separate male and female toilet facilities.
- Flexible Terms: Long-term lease available.

# 682 Mt Alexander Rd, Moonee Ponds

Whilst every attempt has been made to ensure the accuracy of this floorplan, measurements of doors, windows, rooms and any other items are approximates only. The producer or agent cannot be held responsible for any errors, omissions or misstatements. This plan is for illustrative purposes only and should be used as such.