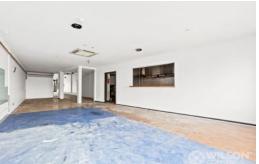

#### **MULTI PURPOSE RETAIL / HOSPO & MORE OPPORTUNITY**

Discover the endless potential of this prime commercial space, nestled among the most popular and bustling eateries in Moonee Ponds area.

This versatile property is a blank canvas eagerly awaiting your creative vision. Whether you're envisioning a restaurant, retail showroom, office, or allied health practice (STCA), this location has it all.

- Spacious Layout: 307 sq. m (approx) open plan space.
- Convenient Access: Rear access and off-street parking.
- Hospitality Ready: exhaust canopies in place.
- High Visibility: Prominent main road location on tram line.
- Amenities: Separate male and female toilet facilities.
- Flexible Terms: Long-term lease available.