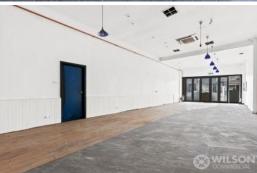

#### **MULTI PURPOSE RETAIL / HOSPO & MORE OPPORTUNITY**

Discover the endless potential of this prime commercial space, nestled among the most popular and bustling eateries in Moonee Ponds area.

This versatile property is a blank canvas eagerly awaiting your creative vision. Whether you're envisioning a restaurant, retail showroom, office, or allied health practice (STCA), this location has it all.

- Spacious Layout: 307 sq. m (approx) open plan space.
- Convenient Access: Rear access and off-street parking.
- Hospitality Ready: exhaust canopies in place.
- High Visibility: Prominent main road location on tram line.
- Amenities: Separate male and female toilet facilities.
- Flexible Terms: Long-term lease available.