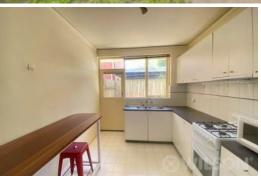

#### Featuring:

- Secure entrance
- Private Garden
- Wide entrance hall
- Spacious lounge room with natural light and heater
- Two good sized bedrooms with carpet and mirrored built in robes
- Gourmet kitchen with plenty of cupboard space and gas cooking
- Central bathroom with separate shower to bath and washing machine taps
- Separate Toilet
- Off street security car parking for one car