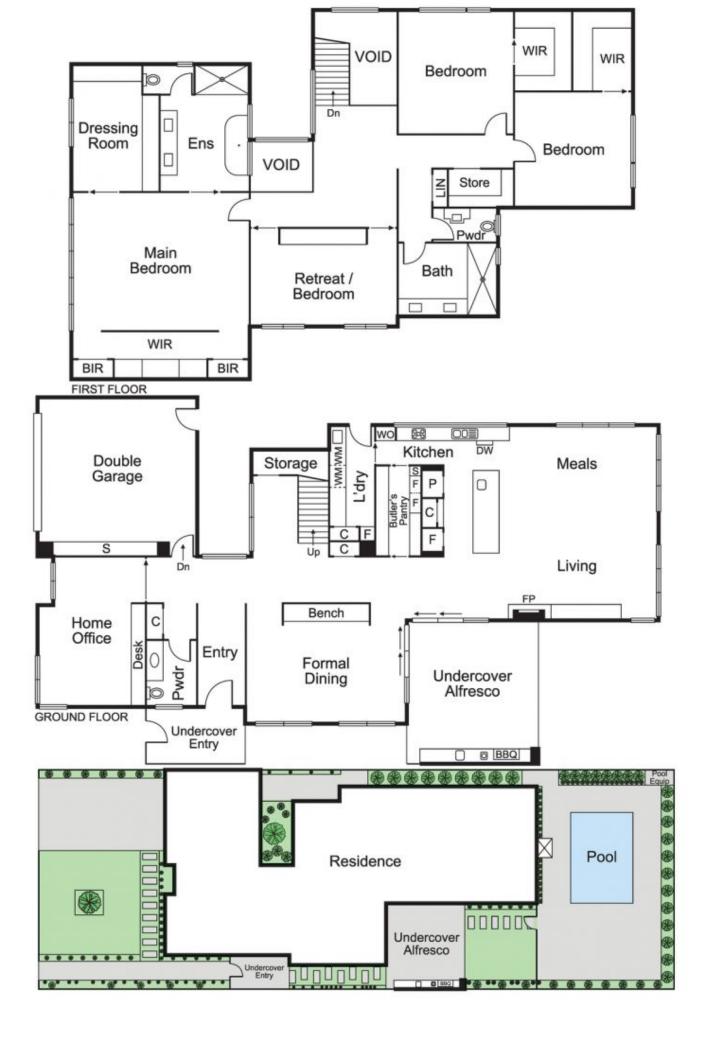

## State-of-the-art living & entertaining

This exceptional family home, an architectural masterpiece by MBD Constructions, where luxury & sustainability is at the absolute pinnacle & every detail is meticulously designed for functionality, is guaranteed to wow! A striking exterior & beautifully landscaped front garden setting welcomes you. Once inside, the large format Spanish tiling & light capturing atrium creates a lasting first impression. A wonderfully expansive northerly oriented living & dining zone with gas fireplace & large picture windows providing gorgeous garden views, as well as an elegantly spacious formal dining room with designer lighting both feature full height sliding doors that seamlessly connect to an alfresco entertainer's oasis. Here an expansive skylit covered area complete with outdoor kitchen with in-built barbeque & preparation space overlooks a heated pool with feature lighting & a blissfully tranquil, beautifully established rear garden sanctuary. Adding to the appeal, the state-of-the-art kitchen & butler's pantry & oversized central island bench entices with a suite of high end appliances (including an integrated fridge/freezer, microwave & dishwasher, two ovens & an induction cooktop) & an abundance of custom built joinery. Downstairs also delivers a versatile home office with built-in desks & cabinetry. The cantilevered timber staircase with