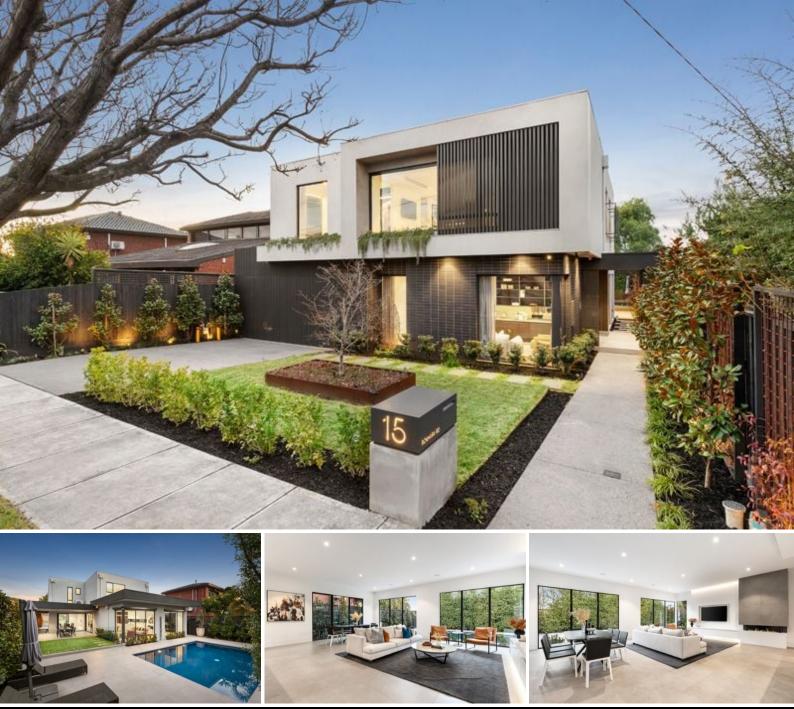

## 15 Bokhara Road CAULFIELD SOUTH

## State-of-the-art living & entertaining

This exceptional family home, an architectural masterpiece by MBD Constructions, where luxury & sustainability is at the absolute pinnacle & every detail is meticulously designed for functionality, is guaranteed to wow! A striking exterior & beautifully landscaped front garden setting welcomes you. Once inside, the large format Spanish tiling & light capturing atrium creates a lasting first impression. A wonderfully expansive northerly oriented living & dining zone with gas fireplace & large picture windows providing gorgeous garden views, as well as an elegantly spacious formal dining room with designer lighting both feature full height sliding doors that seamlessly connect to an alfresco entertainer's oasis. Here an expansive skylit covered area complete with outdoor kitchen with in-built barbeque & preparation space overlooks a heated pool with feature lighting & a blissfully tranquil, beautifully established rear garden sanctuary. Adding to the appeal, the state-of-the-art kitchen & butler's pantry & oversized central island bench entices with a suite of high end appliances (including an integrated fridge/freezer, microwave & dishwasher, two ovens & an induction cooktop) & an abundance of custom built joinery. Downstairs also delivers a versatile home office with built-in desks & cabinetry. The cantilevered timber staircase with