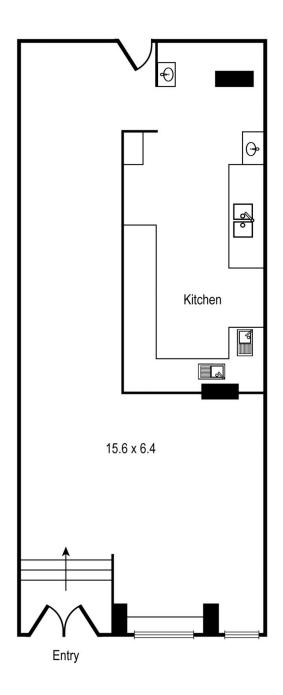

dst the lively atmosphere of vibrant Carlisle Street, Balaclava.

This space is immediately surrounded by popular neighbours such as Grill'd, Hunky Dory, Schnitz & ZAP Fitness. With tram stops and Balaclava Railway Station just a stone's throw away, this location offers unparalleled convenience for both patrons and businesses operators alike, making it ideal for your food and beverage venture to thrive. The property would also lend itself to traditional retail or a number of other industries (STCA);

#### Property features:

- Hospitality ready & available now fitout in place (former juice bar), exhaust ducting & communal grease trap;
- 1 secure on site car space;

### \$65,000 +GST +Outgoings

Nicole Scrofani 0411 224 451 nscrofani@wilsonagents.com.au





# 310 Carlisle St, Balaclava







(Not in position)

TOTAL SQM = 106sqm (Approx.)