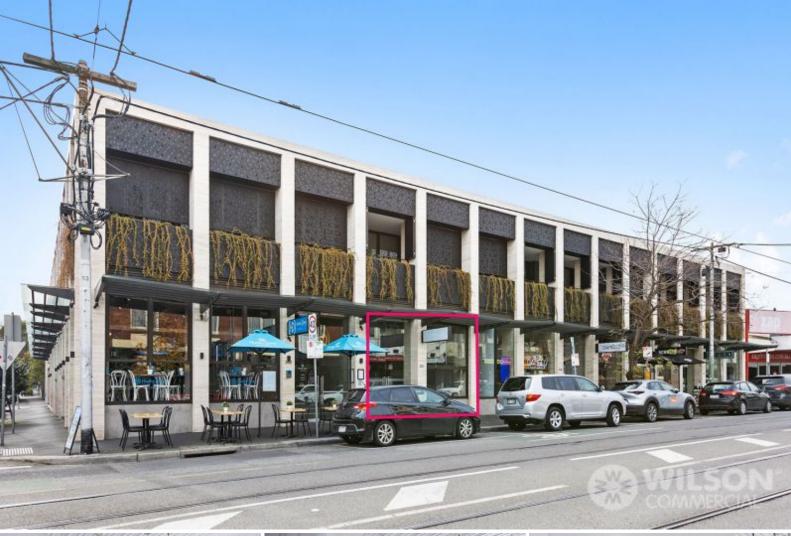

## PRIME CONTEMPORARY HOSPO PREMISES

Wilson Commercial proudly presents an exciting opportunity to lease 310 Carlisle Street, Balaclava. Located on the ground floor of a modern 46 apartment complex on the corner of Blenheim Street, this contemporary retail property is perfectly positioned amidst the lively atmosphere of vibrant Carlisle Street, Balaclava.

This space is immediately surrounded by popular neighbours such as Grill'd, Hunky Dory, Schnitz & ZAP Fitness. With tram stops and Balaclava Railway Station just a stone's throw away, this location offers unparalleled convenience for both patrons and businesses operators alike, making it ideal for your food and beverage venture to thrive. The property would also lend itself to traditional retail or a number of other industries (STCA);