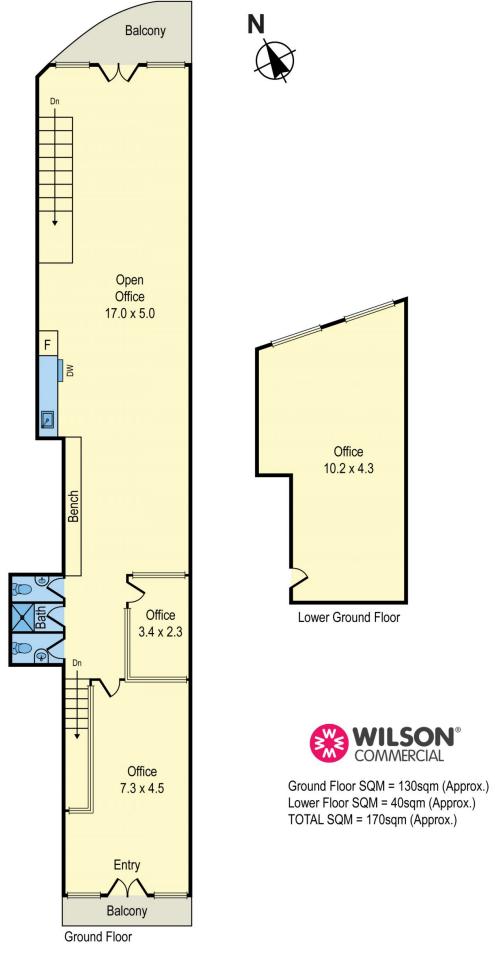

#### Property Features:

- Total Area 170 sqm approx.
- Level 1 130 sqm approx.
- mezzanine 40 sqm approx.
- A combination of open-plan and partitioned offices
- Lock up garage at the rear with 1x dedicated parking space
- Ample Amenities: Kitchenette, shower, and toilet facilities

## Level 1, 611 Malvern Rd, Toorak

Whilst every attempt has been made to ensure the accuracy of this floorplan, measurements of doors, windows, rooms and any other items are approximates only. The producer or agent cannot be held responsible for any errors, omissions or misstatements. This plan is for illustrative purposes only and should be used as such.