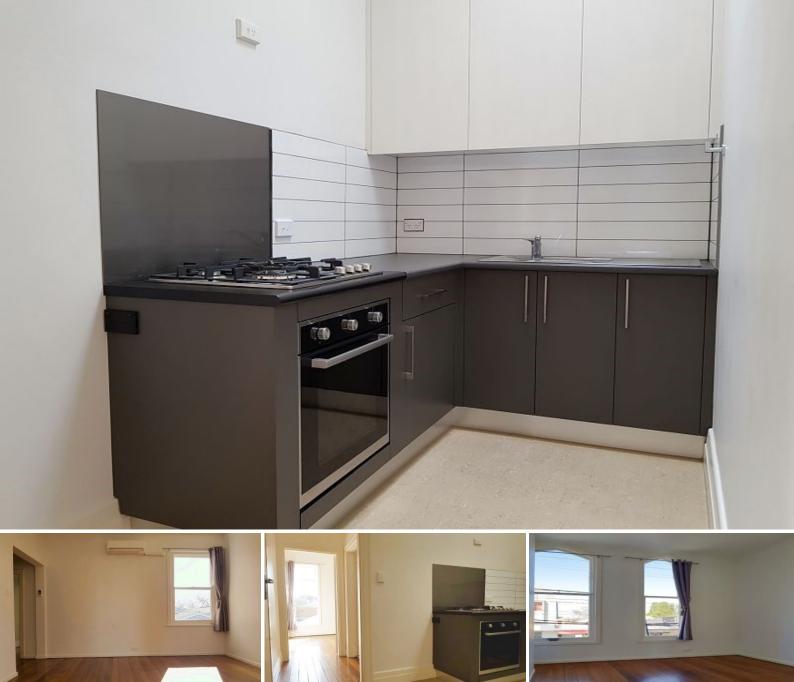

## Spacious with water included

This two bedroom plus study apartment is above a shop office in a brilliant location with its own separate entrance.

Features:

- Living room with split system heating & cooling
- Two bright good size bedrooms
- Study / 3rd bedroom facing Glenhuntly Road
- Central modern kitchen with gas cooking
- Renovated bathroom with walk in shower
- Timber polished floorboards throughout