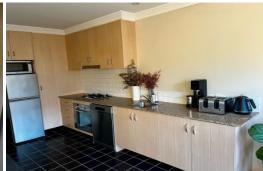

## Featuring;

- Open plan lounge and kitchen
- 2 good size bedrooms with BIR's and carpet
- Study area with built in shelving
- Bathroom with shower and separate toilet
- Laundry
- Air conditioning & heating
- Undercover secure parking with remote control gates