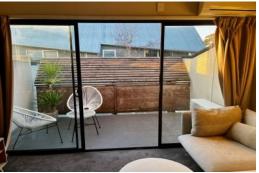

## Featuring;

- Open plan lounge and kitchen
- 2 good size bedrooms with BIR's and carpet
- Study area with built in shelving
- Bathroom with shower and separate toilet
- Laundry
- Air conditioning & heating
- Undercover secure parking with remote control gates