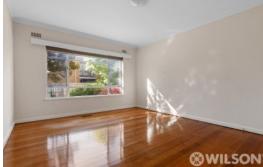

#### Featuring;

- Large entrance hall with built in cupboard,
- Very impressive large lounge
- Great size balcony
- Spacious kitchen with gas cooking, plenty of cupboard space and space for a washing machine
- Both bedrooms with built in robes
- Bathroom with separate shower and bath
- Separate toilet
- Floor boards