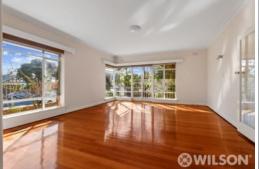

#### Featuring;

- Large entrance hall with built in cupboard,
- Very impressive large lounge
- Great size balcony
- Spacious kitchen with gas cooking, plenty of cupboard space and space for a washing machine
- Both bedrooms with built in robes
- Bathroom with separate shower and bath
- Separate toilet
- Floor boards