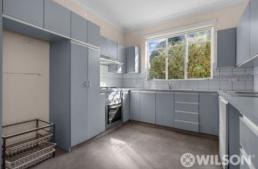

#### Featuring;

- Large entrance hall with built in cupboard,
- Very impressive large lounge
- Great size balcony
- Spacious kitchen with gas cooking, plenty of cupboard space and space for a washing machine
- Both bedrooms with built in robes
- Bathroom with separate shower and bath
- Separate toilet
- Floor boards