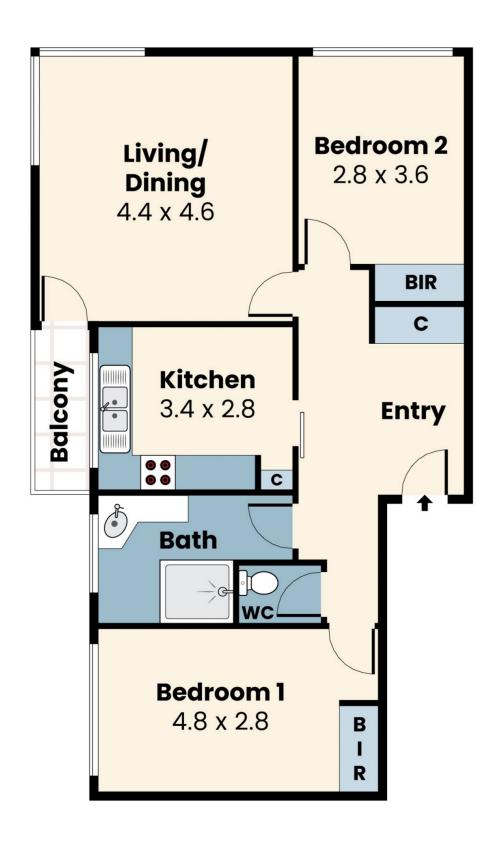

- Two bedrooms with built in robes
- Wide entrance hallway with built in cupboard
- Large sunny living room with gas heater & access to the balcony
- Retro Kitchen with gas appliances
- Central bathroom
- One car spot
- floating floorboards and carpet in rooms