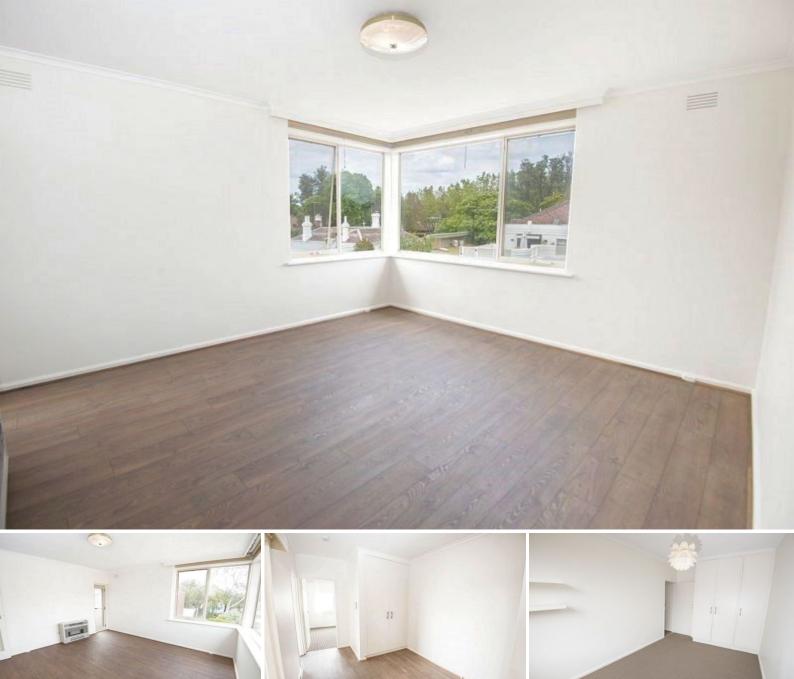

## St Kilda Living

This spacious and bright apartment is in a fantastic location in the heart of St Kilda and ideally located within walking distance to Fitzroy St, the beach, Albert Park Lake and city transport across the road. Comprising off:

- Two bedrooms with built in robes
- Wide entrance hallway with built in cupboard
- Large sunny living room with gas heater & access to the balcony
- Retro Kitchen with gas appliances
- Central bathroom
- One car spot
- floating floorboards and carpet in rooms