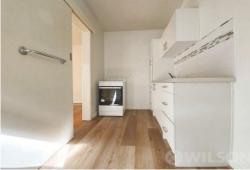

## Lovely apartment in one of St Kilda's most sought-after streets

Welcome home! Spacious one-bedroom ground floor apartment now available in one of St Kilda's premier streets.

Features:

- Large light filled living room with floorboards
- Fresh and bright separate, generous-sized kitchen with electric cooking ample cupboard space
- Spacious bedroom
- Large storage cupboard just outside the door that is large enough for storage or can be used as a wardrobe
- Spacious main bathroom with shower over bath
- Queen size bedroom
- Heating installed