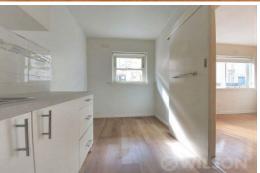

## Lovely apartment in one of St Kilda's most sought-after streets

Welcome home! Spacious one-bedroom ground floor apartment now available in one of St Kilda's premier streets.

Features:

- Large light filled living room with floorboards
- Fresh and bright separate, generous-sized kitchen with electric cooking ample cupboard space
- Spacious bedroom
- Large storage cupboard just outside the door that is large enough for storage or can be used as a wardrobe
- Spacious main bathroom with shower over bath
- Queen size bedroom
- Heating installed