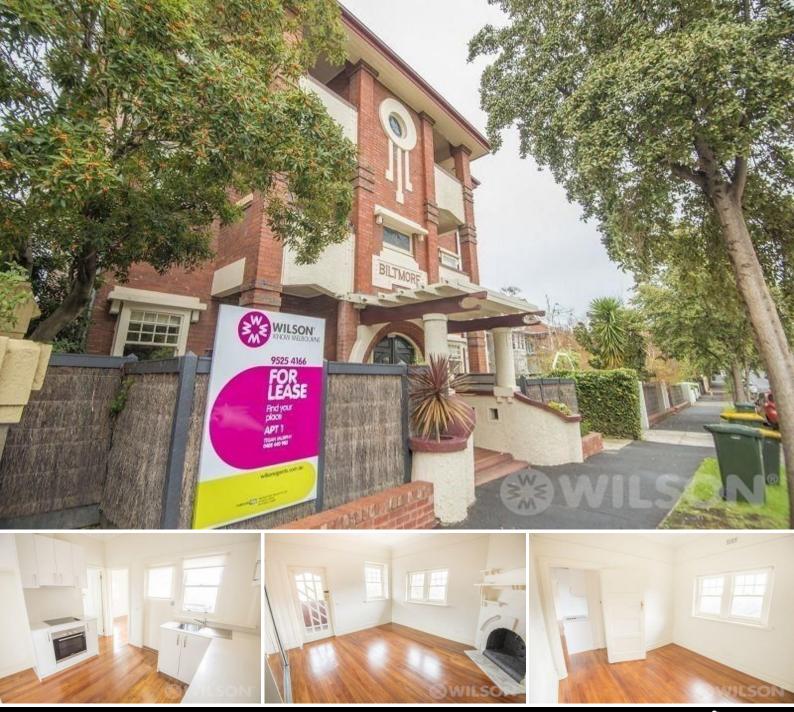

## 3/36 Eildon Road ST KILDA

## Superb location, walk to the beach, art deco apartment

This dazzling updated Art Deco apartment is full of charm and character. Located just a short stroll away from the vibrant Fitzroy Street precinct and St Kilda Beach.

Comprises:

- Two spacious bedrooms
- Main bedroom with decorative fireplace and mirrored wardrobes
- Balcony off main bedroom
- Kitchen with stainless steel appliances including dishwasher
- Separate bathroom with Bosch front loader washing machine
- Large living room and polished floors throughout
- Split system reverse cycle heating/cooling
- Security entrance to the building and electric gate to the parking area
- Off-Street Parking