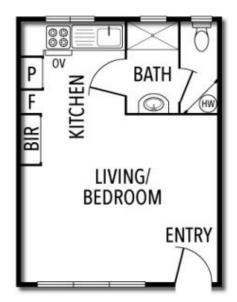

Sitting on a corner first floor spot amongst serene treetops, the apartment opens onto a central living space set on eye-catching timber floors, where there's a sleek kitchen with oven and electric cooktop and plenty of cupboard space.

The living and sleeping area is big enough to accommodate a decent sized couch and double bed, there is a built in robe, and ensuite style bathroom. Further features include wall-panel heater and an undercover off-street parking space on title.