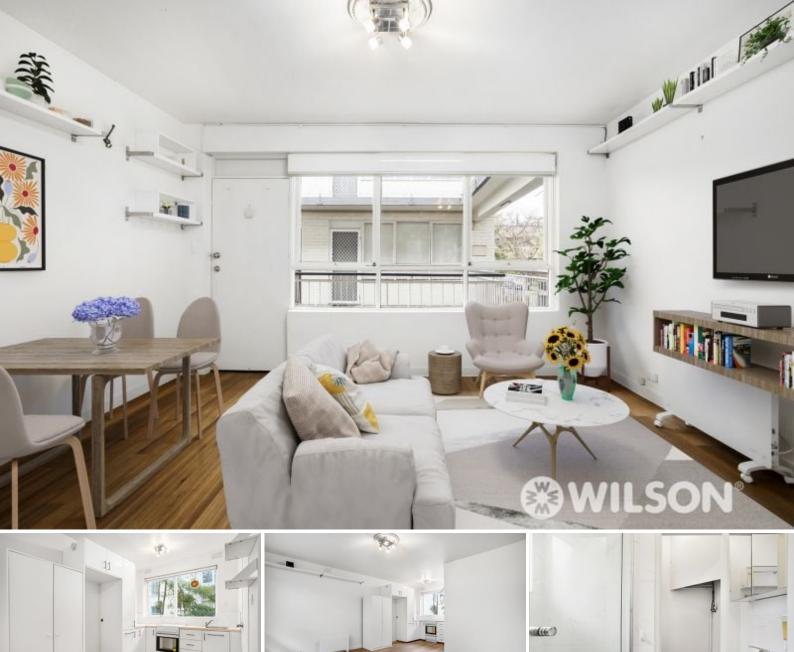

## Low-maintenance apartment in prime St Kilda East position

Delivering low-maintenance living with ease, convenience and impressive lifestyle benefits, this St Kilda East apartment beckons investors with perennial tenancy appeal. Set in an easily accessible spot just off the Princes Highway, it offers a great opportunity to enter into this vibrant real estate market.

Sitting on a corner first floor spot amongst serene treetops, the apartment opens onto a central living space set on eye-catching timber floors, where there's a sleek kitchen with oven and electric cooktop and plenty of cupboard space.

The living and sleeping area is big enough to accommodate a decent sized couch and double bed, there is a built in robe, and ensuite style bathroom. Further features include wall-panel heater and an undercover off-street parking space on title.