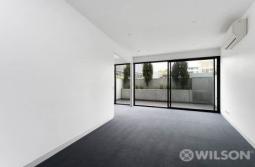

- Main bedroom with BIR's, bathroom and courtyard access
- Second bedroom with BIR's
- Open living dining with courtyard access
- Modern kitchen with stainless steel appliances including dishwasher.
- Stylish central bathroom with washing machine taps.
- Reverse cycle heating/cooling
- Secure basement car space with lift access
- Storage cage
- Close to St Kilda shopping cafes and bars
- Short walk to Brighton Road trams, and the 96 light rail. Initial lease is for a 12-month term. Please email agent to confirm your attendance at the next available inspection.