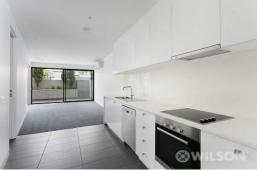

- Main bedroom with BIR's, bathroom and courtyard access
- Second bedroom with BIR's
- Open living dining with courtyard access
- Modern kitchen with stainless steel appliances including dishwasher.
- Stylish central bathroom with washing machine taps.
- Reverse cycle heating/cooling
- Secure basement car space with lift access
- Storage cage
- Close to St Kilda shopping cafes and bars
- Short walk to Brighton Road trams, and the 96 light rail. Initial lease is for a 12-month term. Please email agent to confirm your attendance at the next available inspection.