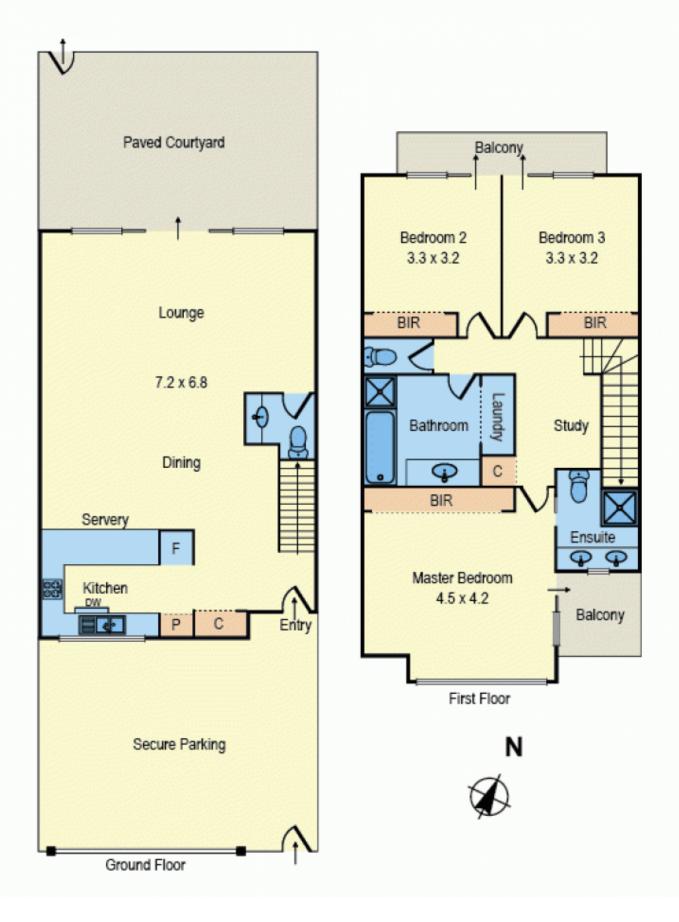

## Stylish and tranquil in St Kilda

This beautifully maintained three bedroom townhouse screams style and tranquillity.

It's hard to believe busy, buzzy St Kilda is just minutes away! The almost rural feel of this property is due to the beautiful tree setting beyond the marvellous courtyard, a perfect spot for entertaining.

## Featuring:

- Perfect entry
- Stunning open plan living/dining which opens into a paved courtyard area
- Modern kitchen with stainless steel appliances and dishwasher
- Downstairs powder room
- Spacious master bedroom with built-in robes, ensuite bathroom & amp; access to a private balcony
- Two more bedrooms both with built-in robes and access to a shared balcony
- Space for a study upstairs