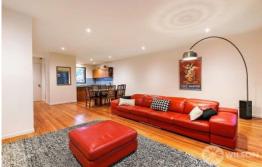

## Featuring:

- Perfect entry
- Stunning open plan living/dining which opens into a paved courtyard area
- Modern kitchen with stainless steel appliances and dishwasher
- Downstairs powder room
- Spacious master bedroom with built-in robes, ensuite bathroom & amp; access to a private balcony
- Two more bedrooms both with built-in robes and access to a shared balcony
- Space for a study upstairs