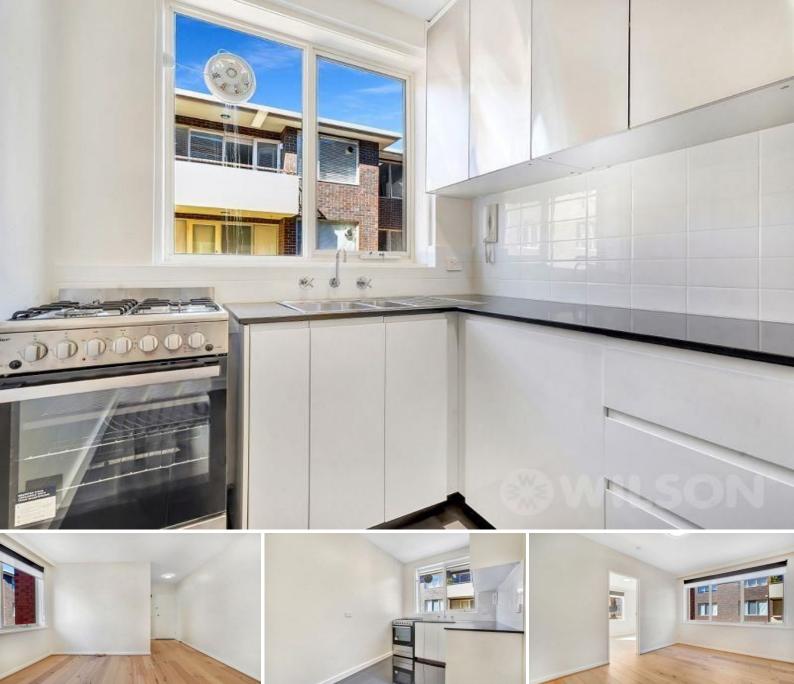

## 6/37 Hotham Street ST KILDA EAST

## Ready to move in

Enjoy the ambience living in this refreshed and convenient location in this modern one-bedroom apartment. It is situated close to Dandenong Rd trams and at the rear of the block away from road noise.

Features include:

- Secure entry
- First floor
- Spacious living area with timber flooring
- Stylish ultra-modern separate kitchen with beautiful porcelain tiles
- Good sized bedroom with built in robes
- Shower over bath with clean black and white colour scheme
- Secure off street parking for one car
- Communal laundry facilities on the same floor