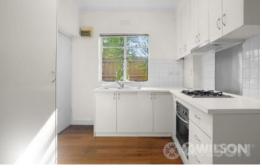

- Only 6 in the block.
- Security entrance foyer
- Large entry hall
- Huge lounge
- Adjoining SEPARATE DINING ROOM
- 2 large bedrooms (master with BIRS),
- Renovated kitchen and European style laundry
- Bathroom with shower over bath
- Separate toilet
- Split system air conditioning
- Polished floorboards throughout