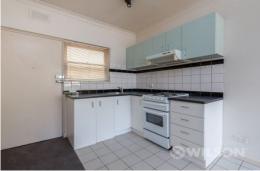

## **Convenience and Space**

Convenience and space are a few of the benefits of this first floor studio apartment only moments to Fitzroy Street and all it has to offer.

Features Include.

- Large open plan living / bedroom with built in robes
- First floor apartment with ample natural light
- Kitchen with gas cooking
- Separate bathroom
- Close to shops, cafes, bars and transport
- Water usage included
- Washing machine taps inside apartment