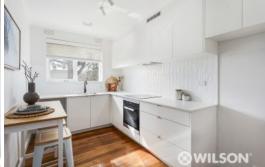

Instantly feels like home from the moment you enter, this solid brick gem is ready to enjoy immediately and impresses straight out of the gate with a private and very sublime kitchen which showcases gleaming stone benchtops, soft-close drawers, and premium appliances including induction Bosch cooktop and a Miele oven. The kitchen benefits from the northerly aspect, as does the welcoming and generous living and dining zone which also opens out to an enticing balcony.