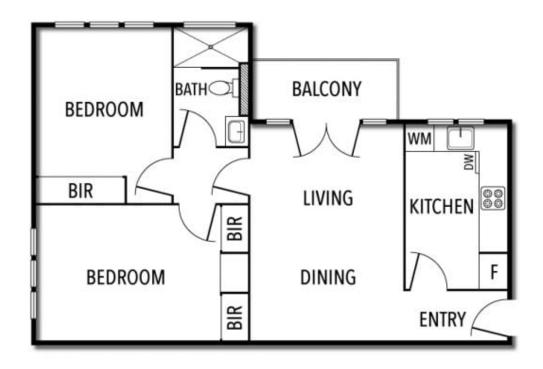

## 12/4A Wando Grove ST KILDA EAST

2 🗀 1 🖺 1 🛱

## A northern beauty with sleek modern updates

Soaked in stunning northern sunlight thanks to its enviable orientation and top floor position, and with sleek refurbished design elements giving you that perfect balance of mid-century charm and modern brilliance, this bright and cheery 2 bedroom apartment ticks all the boxes.

Instantly feels like home from the moment you enter, this solid brick gem is ready to enjoy immediately and impresses straight out of the gate with a private and very sublime kitchen which showcases gleaming stone benchtops, soft-close drawers, and premium appliances including induction Bosch cooktop and a Miele oven. The kitchen benefits from the northerly aspect, as does the welcoming and generous living and dining zone which also opens out to an enticing balcony.

Parquetry timber floors dominate both sizeable bedrooms, with the main bedroom coming with dual BIRs and a mirrored vanity, meanwhile also enjoy a deluxe rain shower bathroom, laundry facilities, reverse cycle heat/cool, secure intercom, and undercover car