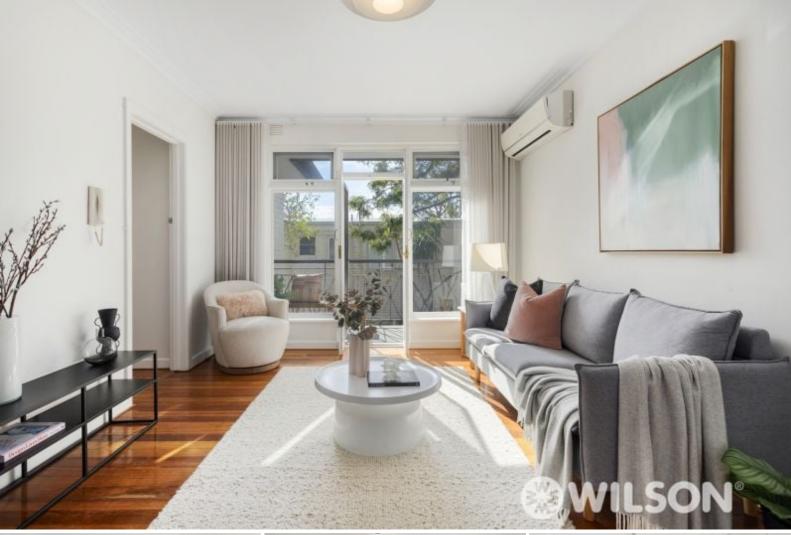

## A northern beauty with sleek modern updates

Soaked in stunning northern sunlight thanks to its enviable orientation and top floor position, and with sleek refurbished design elements giving you that perfect balance of mid-century charm and modern brilliance, this bright and cheery 2 bedroom apartment ticks all the boxes.

Instantly feels like home from the moment you enter, this solid brick gem is ready to enjoy immediately and impresses straight out of the gate with a private and very sublime kitchen which showcases gleaming stone benchtops, soft-close drawers, and premium appliances including induction Bosch cooktop and a Miele oven. The kitchen benefits from the northerly aspect, as does the welcoming and generous living and dining zone which also opens out to an enticing balcony.

Parquetry timber floors dominate both sizeable bedrooms, with the main bedroom coming with dual BIRs and a mirrored vanity, meanwhile also enjoy a deluxe rain shower bathroom, laundry facilities, reverse cycle heat/cool, secure intercom, and undercover car