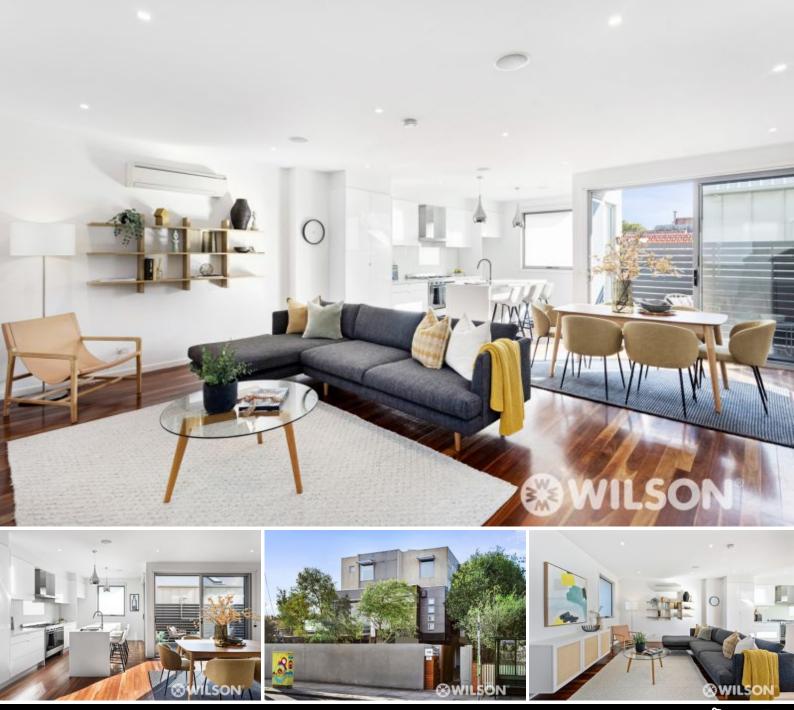

## Family Sized with Fabulous Flexibility

This three-level residence offering a highly adaptable and flexible floorplan with four bedrooms and three bathrooms is designed to suit a variety of lifestyles while featuring a striking modern design. On the ground floor, you'll find a tranquil main bedroom with built-in wardrobes and a sleek ensuite/bathroom. The first floor showcases exceptional open-plan living with a spacious living/dining room highlighted by rich timber floorboards and a contemporary kitchen equipped with stainless-steel Bosch and Smeg appliances, stone countertops, and an island bench. The large terrace on this level is perfect for year-round entertaining and al fresco dining.

The second level continues the home's versatile layout with an additional main bedroom featuring built-in wardrobes and an ensuite, along with two more well-appointed bedrooms and a stylish main bathroom. This floor also includes a study nook with a built-in desk and balcony. Other features of this fabulous home include a powder room, a generous laundry, and modern conveniences such as split systems in every room, video intercom, alarm system, secure entry, and a double carport.