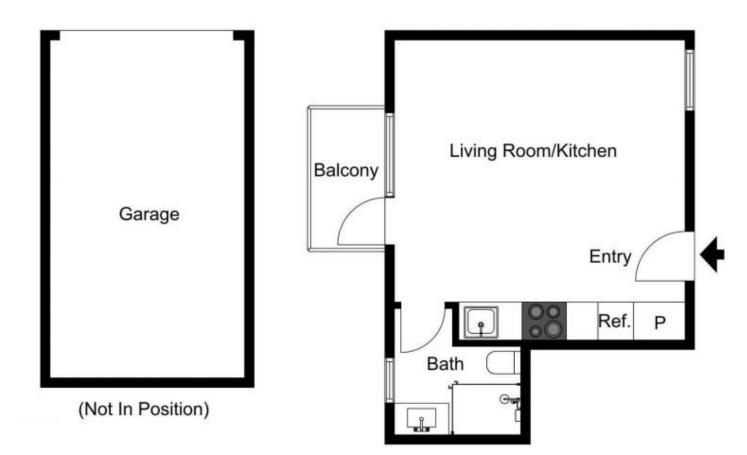

#### UNDER OFFER

Entry level investment into the St Kilda property market with this Strata Title 2nd level studio apartment (with lift access) that includes a lock up garage and access to a superb rooftop space for you to enjoy the outdoors.

Comprises neat kitchenette, tidy bathroom and good sized living room with balcony. A makeover will make this space just perfect.

There is a security entrance with fob, communal laundry facilities and common rooftop terrace with amazing views of Port Philip Bay.