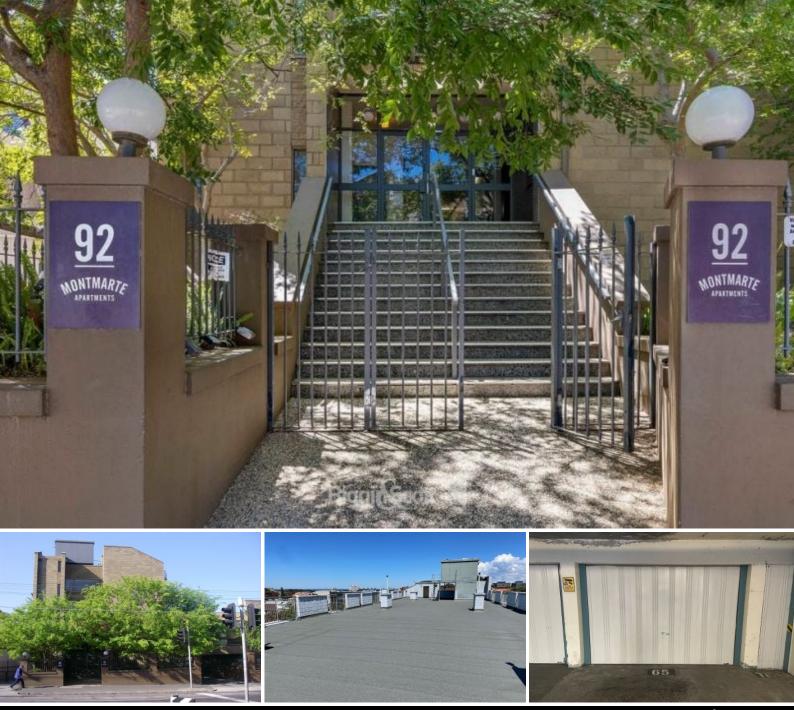

#### UNDER OFFER

Entry level investment into the St Kilda property market with this Strata Title 2nd level studio apartment (with lift access) that includes a lock up garage and access to a superb rooftop space for you to enjoy the outdoors.

Comprises neat kitchenette, tidy bathroom and good sized living room with balcony. A makeover will make this space just perfect.

There is a security entrance with fob, communal laundry facilities and common rooftop terrace with amazing views of Port Philip Bay.

Located just a short stroll to both Acland Street & Fitzroy Street bars, cafes & restaurants, the beach, Albert Park Lake and multiple choices of public transport.

Important information: